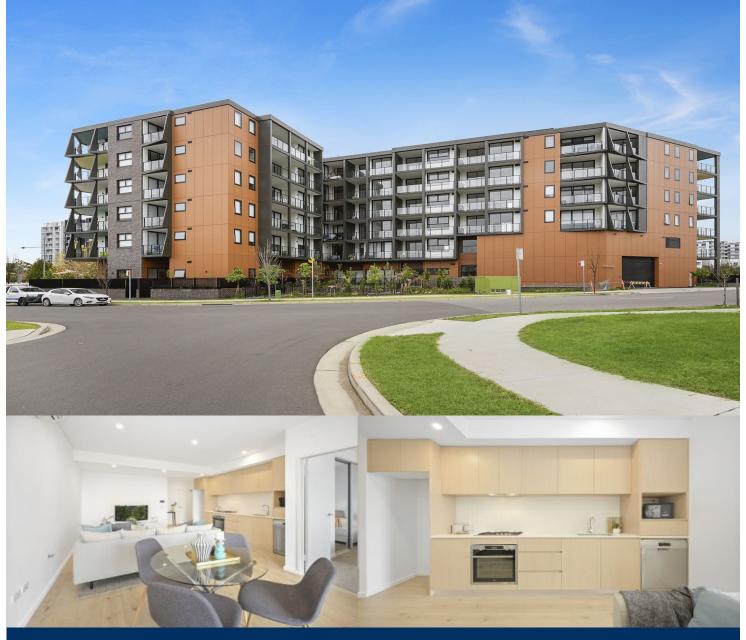

morton.

Penrith 11/60 Lord Sheffield Circuit

A sleek easy-living apartment stylishly appointed for executive living, this designer Wildwood Apartments residence is positioned in the highly acclaimed Thornton Estate master-planned community. Crisp, contemporary and featuring sweeping urban views, it captures the essence of style and quality with ultra-modern finishes, good natural light and a great sense of privacy.

- Fresh and airy open design with timber flooring throughout
- Good sized double bedroom with built-ins
- Covered balcony that captures elevated views over the area
- Quality gas kitchen featuring sleek fittings and dishwasher
- Well-proportioned designer bathroom plus internal laundry
- Security basement car space, air-conditioning and intercomentry
- Access to the community park plus a rooftop BBQ terrace
- Pets considered upon application