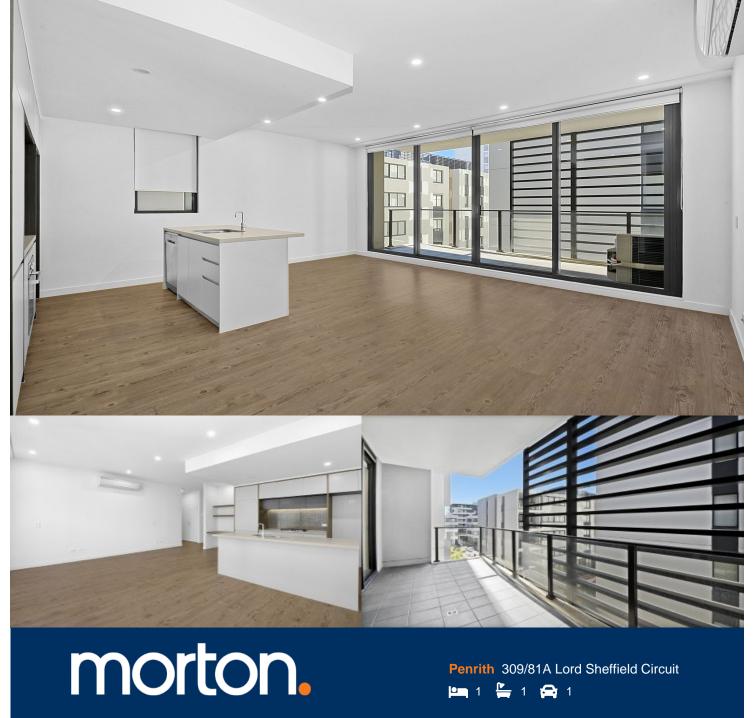

## Features

- Large covered east facing balcony with garden views
- Eat-in kitchen with stone benchtops, soft close cupboards
- Gas stove top with stainless steel appliances, dishwasher
- LED lighting, reverse cycle A/C, internal laundry with dryer
- Open living and dining with engineered timber flooring
- Wool-blend carpeted bedrooms, mirrored built-in robes
- Quality bathroom/ensuite with mirrored vanity cabinet