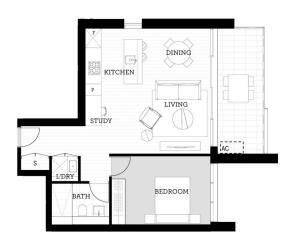

## Features

- Large covered east facing balcony with garden views
- Eat-in kitchen with stone benchtops, soft close cupboards
- Gas stove top with stainless steel appliances, dishwasher
- LED lighting, reverse cycle A/C, internal laundry with dryer
- Open living and dining with engineered timber flooring
- Wool-blend carpeted bedrooms, mirrored built-in robes
- Quality bathroom/ensuite with mirrored vanity cabinet