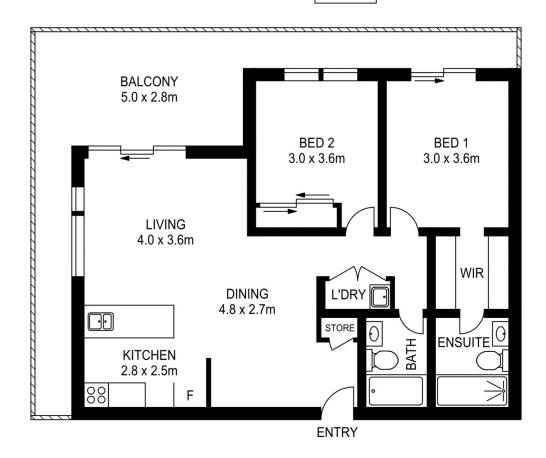

## 406/41-45 HILL ROAD, WENTWORTH POINT

Please note these measurements are approximate only. The plans is intended as a rough guide for illustrative purpose. It is not warranted or guaranteed to be correct nor it is part of the sale or rental contract