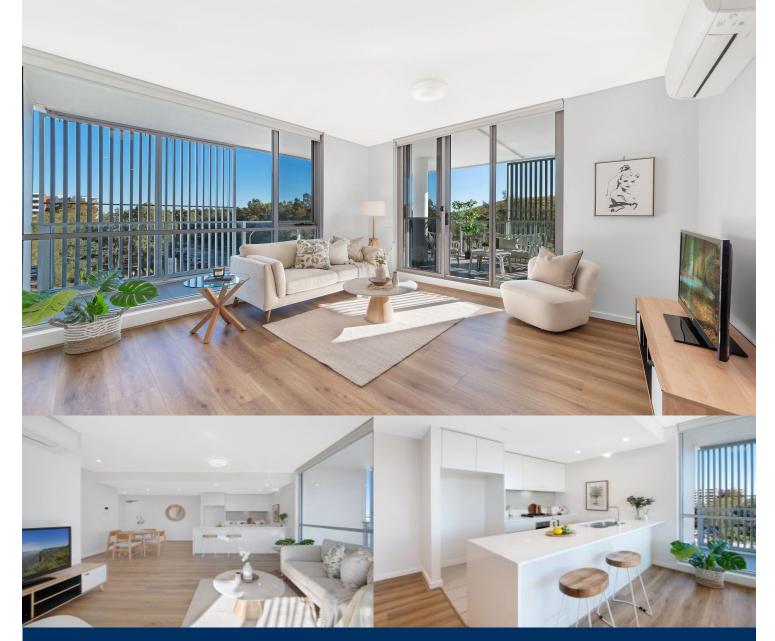

#### Vivian Zhang

0447 964 200

vivian@morton.com.au

A design that showcases large interior proportions, smart modern finishes and leafy parkland views give this stylish two-bedroom apartment enormous appeal. Its bright and airy layout has been well designed to provide an easy-care home with lots of natural light, a spacious in/outdoor living area and a prime position close to the heart of Wentworth Point.

Freshly painted and new hard flooring throughout
A peaceful position with leafy views over Woo-la-ra parklands
Generously proportioned with open living and dining spaces
Wraparound balcony with wide covered entertainment area
Both bedrooms are large sized with built-ins and balcony
access

Quality stone kitchen equipped with gas cooktop and dishwasher

A full main bathroom, ensuite and separate internal laundry Secure basement car space with lift access to the front door Air-conditioning, intercom entrance and lock-up storage cage