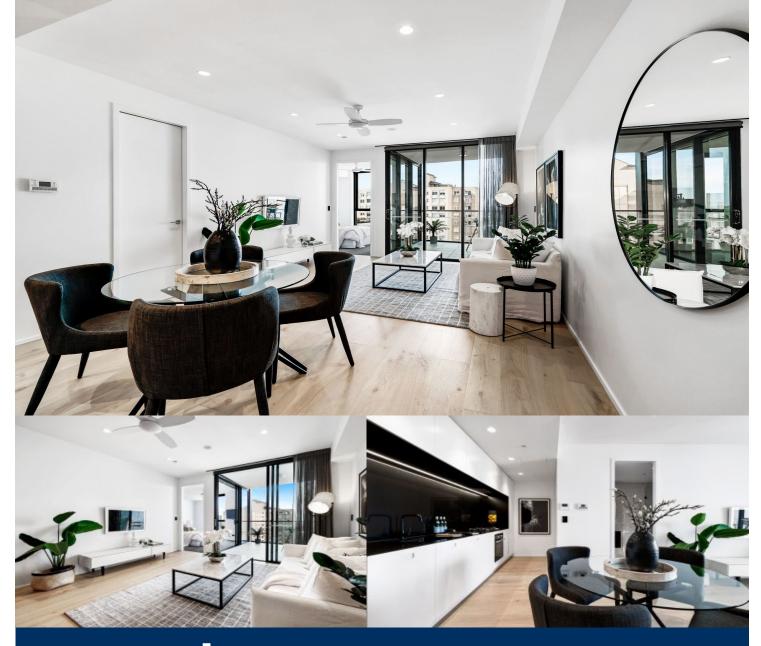

morton.

Bondi Junction 1102/109 Oxford Street

A superb easy-living space that's stylishly appointed for today's living, this designer one-bedroom apartment is quietly set in the architectural 'Bondi Central' security building, just footsteps to the heart of Bondi Junction. It has been well-planned to complement a busy modern lifestyle and is ideal for low-maintenance living in a superb location.

- Bright interiors feature a well-proportioned open design
- Good sized entertainment balcony with elevated outlooks
- Spacious bedroom with walk-in robe and balcony access
- Quality modern kitchen with great storage and gas cooking
- Designer bathroom, internal laundry with Miele washing machine and dryer
- C-bus home automation, ducted air and polished timber floors
- Security basement car space plus lock-up storage cage
- Shared rooftop terrace with spectacular panoramic views