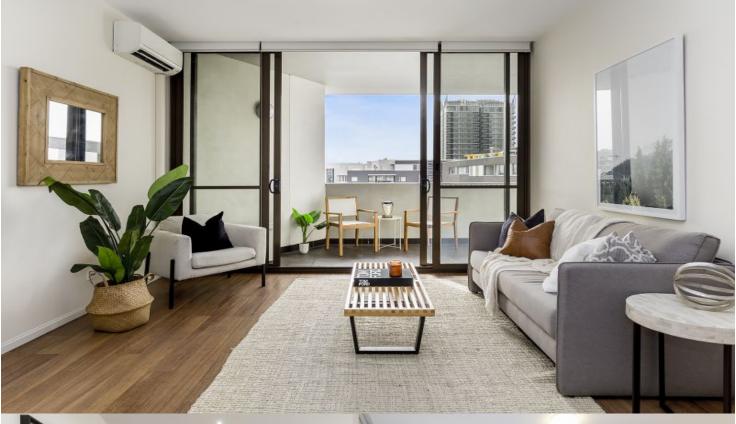

## morton.

Zetland 406/2 Victoria Park Parade

Wonderfully positioned in the bustling new precinct in Victoria Park, 'Stella' apartments will provide a new level of living. 'Stella' is superbly designed by Tzannes Associates to maximise light, open spaces and cross-flow ventilation.

- Floating timber floors throughout
- Kitchens include CaesarStone bench tops and Miele appliances
- Polyurethane finish joinery with ample storage
- Video intercom
- Bathrooms with Italian fittings
- Feature wall tiles and mirrored storage cabinets