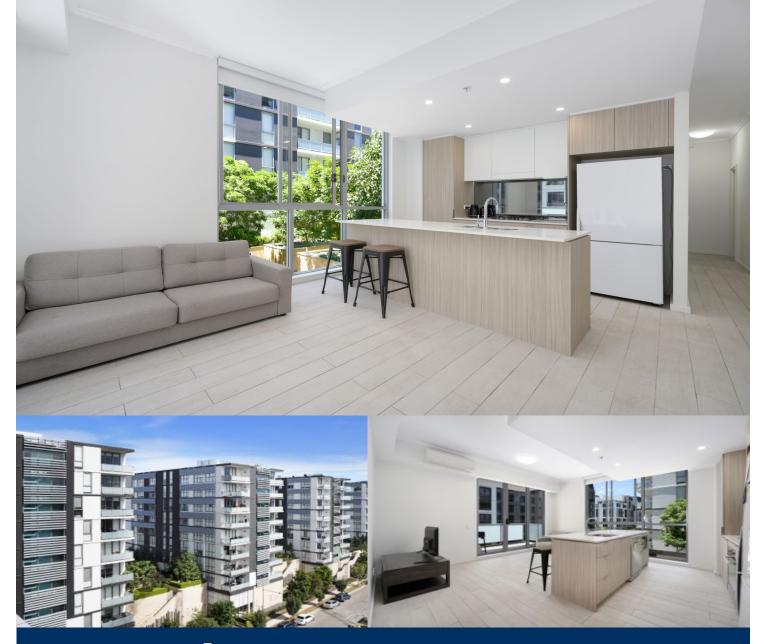

# morton.

For those on the lookout for a superb lifestyle and location package, this well-proportioned security apartment offers a great urban home. Smartly designed to give it a fresh modern feel, featuring a bright and low-maintenance layout. All this and a top location in Thornton Estate's sought-after Harts Landing building that is literally footsteps to the heart of Penrith.

- Situated on level 3 with a pleasant north easterly view of the mountains

- Split system air con in the living room, timber-look porcelain tiles in living

- Open-plan living and dining with good sized balcony off the living area

- Carpet to both bedrooms and walk in robe and ensuite to the master

- Large island bench in kitchen with Omega appliances including dishwasher

- NBN ready, Data/TV/PayTV points in the living & bedroom

- Secure car space and storage cage in the basement, lift