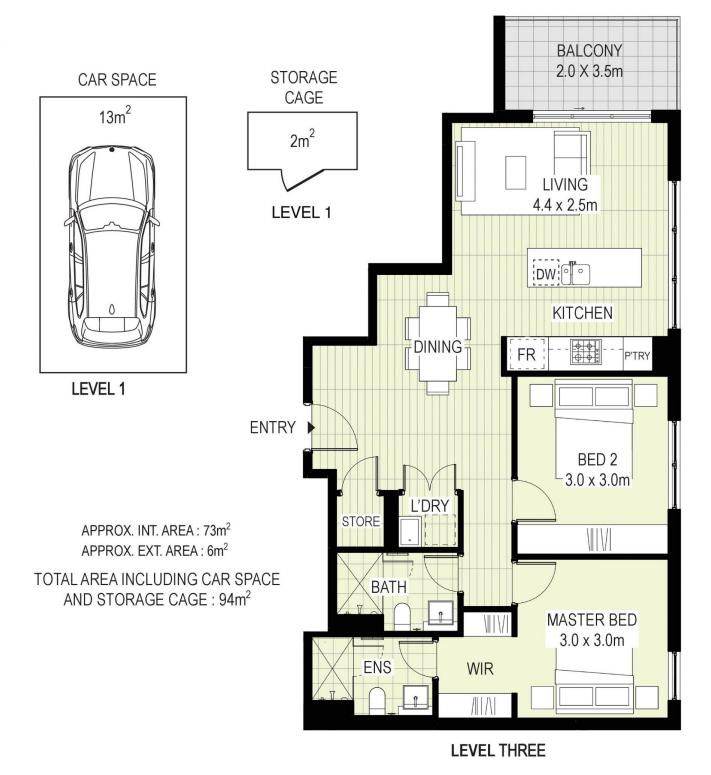

# D320/1-39 LORD SHEFFIELD CIRCUIT, PENRITH

Please note these measurements are approximate only. The plans is intended as a rough guide for illustrative purpose. It is not warranted or guaranteed to be correct nor it is part of the sale or rental contact