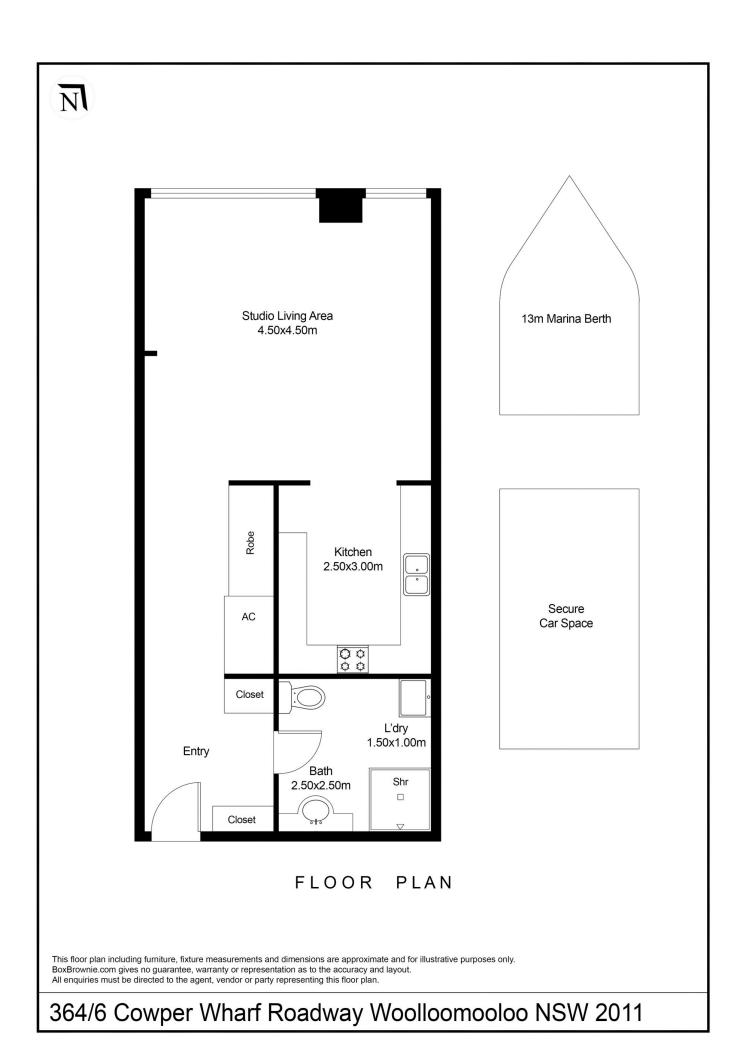

- Idyllic views to the Harbour and city skyline
- Complete with original maritime finishes throughout
- Open plan low maintenance living
- Unique exposed beams and steel braces
- 3 meter ceilings
- Chic integrated kitchen has gas fittings, granite benches
- Ducted air conditioning, 24 hr security, internal laundry
- 13m marina berth
- Secure parking just a short walk

## Woolloomooloo 364/6 Cowper Wharf Roadway