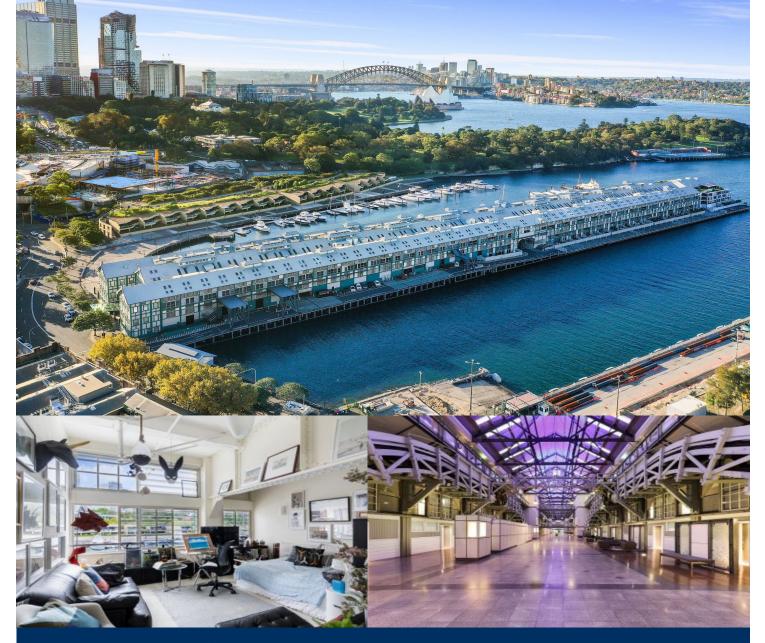

# morton.

Located on the highly sought after city facing side of the historic Finger Wharf. This studio apartment offers a opportunity to secure a marina berth, car space and city pad. The ultimate lifestyle location just a short walk to AGNSW, Andrew 'Boy' Charlton Pool, the Royal Botanical Gardens and the city centre, it is moments to a selection of cafes, world renowned restaurants and bars.

- Idyllic views to the Harbour and city skyline
- Complete with original maritime finishes throughout
- Open plan low maintenance living
- Unique exposed beams and steel braces
- 3 meter ceilings
- Chic integrated kitchen has gas fittings, granite benches
- Ducted air conditioning, 24 hr security, internal laundry
- 13m marina berth
- Secure parking just a short walk

## Woolloomooloo 364/6 Cowper Wharf Roadway