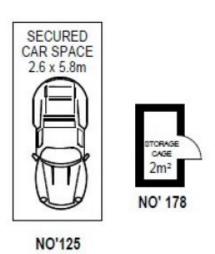

- Immaculately presented, timber floorboards in living and carpet to bedrooms
- Well-proportioned open design with living and dining areas
- Sliding glass panels open onto a large entertainment balcony
- Two double-sized bedrooms plus a built-in study area
- Master bedroom with ensuite and mirrored built-in wardrobe
- Sleek modern kitchen, island bench and gas cooktop with Omega appliances
- Split system air con throughout, secure car space and storage cage
- On-site building manager and landscaped common courtyard
- Built in 2017 with 30 apartments to the pet-friendly building

## SJ Singh

- 0417 085 519
- sj.singh@morton.com.au

APPROX. INT. AREA: 81m2

APPROX. INT. AREA: 20m²
TOTAL AREA INCLUDING CAR SPACE & STORAGE: 118m²

406/81C LORD SHEFFIELD CCT PENRITH