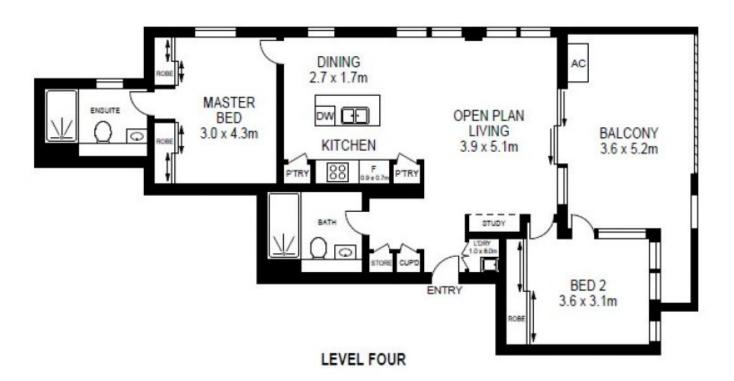

- Immaculately presented, timber floorboards in living and carpet to bedrooms
- Well-proportioned open design with living and dining areas
- Sliding glass panels open onto a large entertainment balcony
- Two double-sized bedrooms plus a built-in study area
- Master bedroom with ensuite and mirrored built-in wardrobe
- Sleek modern kitchen, island bench and gas cooktop with Omega appliances
- Split system air con throughout, secure car space and storage cage
- On-site building manager and landscaped common courtyard
- Built in 2017 with 30 apartments to the pet-friendly building

## SJ Singh

- 0417 085 519
- sj.singh@morton.com.au

APPROX. INT. AREA: 81m2

APPROX. INT. AREA: 20m²
TOTAL AREA INCLUDING CAR SPACE & STORAGE: 118m²

406/81C LORD SHEFFIELD CCT PENRITH