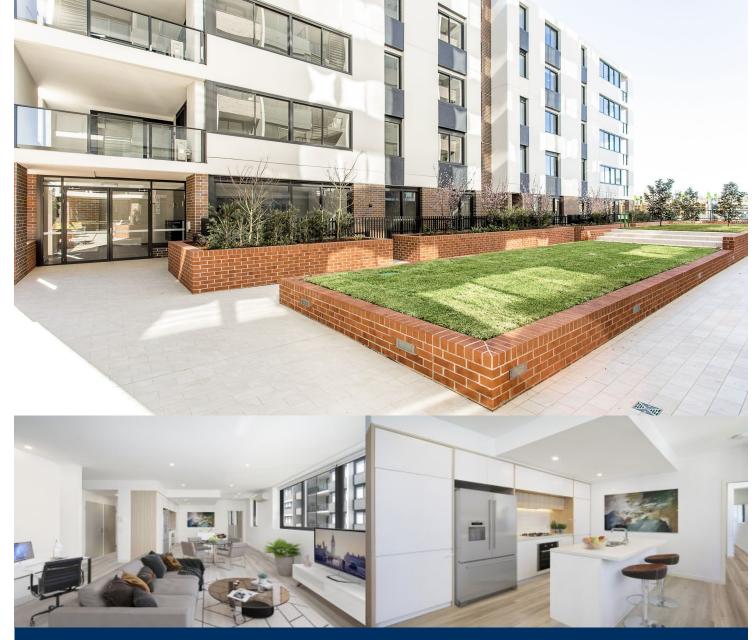

morton.

Penrith 406/81C Lord Sheffield Circuit

2

The quality of its design and the vibrancy of its location ensure this generous two-bedroom apartment's lifestyle appeal is absolutely irresistible. Set within the exclusive Thornton Estate community, it offers a very private retreat that is supremely easy to maintain and has every convenience virtually at the doorstep with easy access to Penrith's shopping and transport hub.

- Immaculately presented, timber floorboards in living and carpet to bedrooms
- Well-proportioned open design with living and dining areas
- Sliding glass panels open onto a large entertainment balcony
- Two double-sized bedrooms plus a built-in study area
- Master bedroom with ensuite and mirrored built-in wardrobe
- Sleek modern kitchen, island bench and gas cooktop with Omega appliances
- Split system air con throughout, secure car space and storage cage
- On-site building manager and landscaped common courtyard
- Built in 2017 with 30 apartments to the pet-friendly building