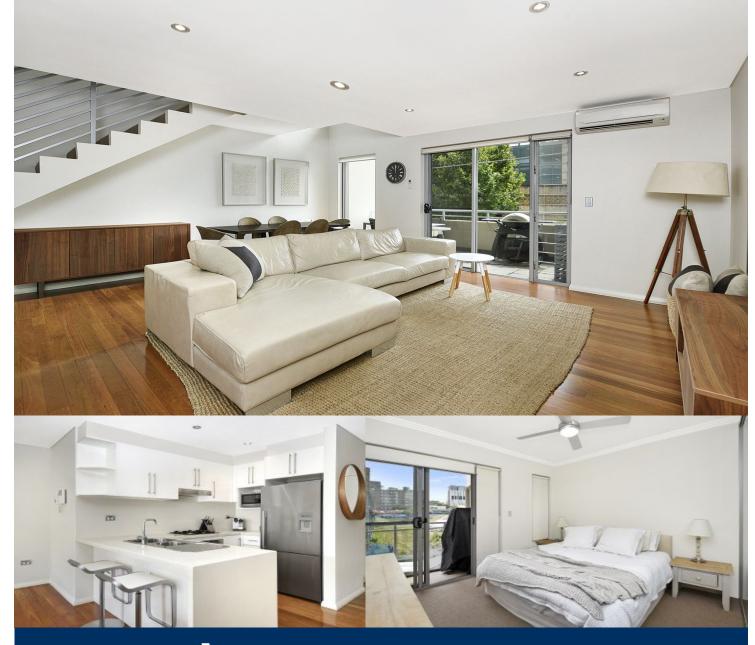

## **Christina Tsousta**

0408 577 427

christina.tsousta@morton.com.au

Private and secure this well presented split level apartment is located in a quiet street near Camperdown Park.

- Open-plan living area with a polished timber floors, split system air-con
- Living area flows onto generous sized balcony
- Modern kitchen with gas cooking, Ceasar stone benchtops, stainless steel appliances including dishwasher
- Two bedrooms both with built-ins and 2nd bedroom has additional balcony
- Main bathroom with full size bath, additional toilet on ground
- Separate internal laundry with tumble dryer
- Security car space and video Intercom