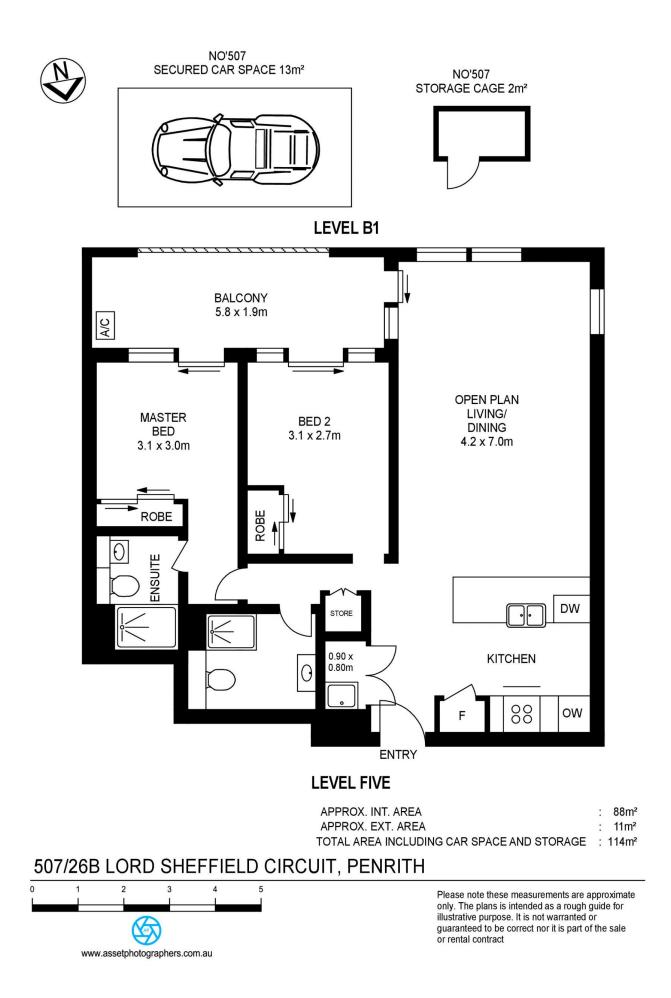

# morton.

Lumina is an exciting precinct perfectly positioned within Penrith's emerging urban centre - a vibrant community to suit everyone and every lifestyle. This two-bedroom unit located in the heart of Thornton features 99sqm of internal/external living area. An award-winning building, Lumina is a buyers dream home with rooftop common areas and this unit perfectly positioned within the complex.

- European designed kitchen and bathroom, mosaic tiles and a wall hung basin
- Ducted air con throughout with stone benchtops
- Timber floorboards in the well-appointed living & kitchen areas and bedrooms
- Splash back in the gas kitchen and internal laundry with dryer
- Exclusive resident-only rooftop garden, sky terrace and BBQ facilities
- Bicycle hub, communal room, ground floor retail and pet friendly
- Built in 2020, on-site building manager, secure car space in

Penrith 507/26B Lord Sheffield Circuit