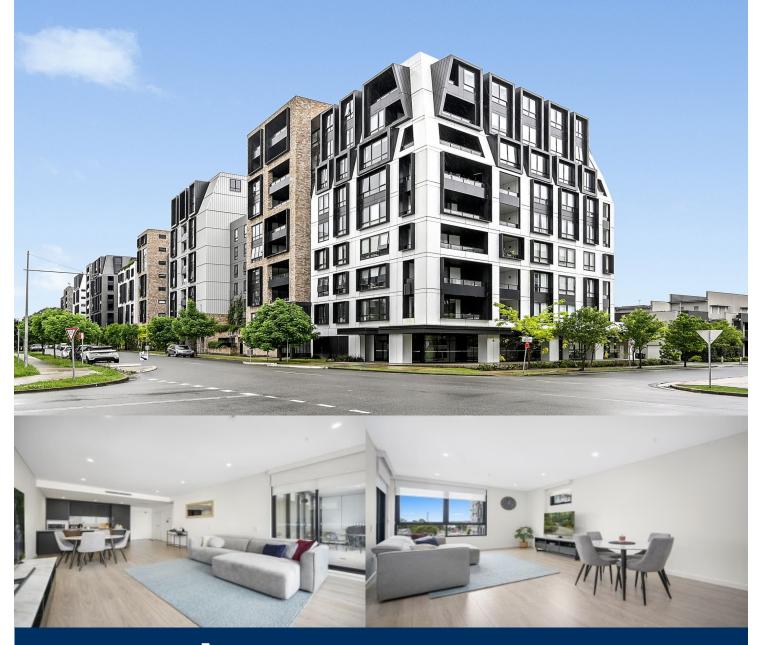

# morton.

Lumina is an exciting precinct perfectly positioned within Penrith's emerging urban centre - a vibrant community to suit everyone and every lifestyle. This two-bedroom unit located in the heart of Thornton features 99sqm of internal/external living area. An award-winning building, Lumina is a buyers dream home with rooftop common areas and this unit perfectly positioned within the complex.

- European designed kitchen and bathroom, mosaic tiles and a wall hung basin
- Ducted air con throughout with stone benchtops
- Timber floorboards in the well-appointed living & kitchen areas and bedrooms
- Splash back in the gas kitchen and internal laundry with dryer
- Exclusive resident-only rooftop garden, sky terrace and BBQ facilities
- Bicycle hub, communal room, ground floor retail and pet friendly
- Built in 2020, on-site building manager, secure car space in

Penrith 507/26B Lord Sheffield Circuit