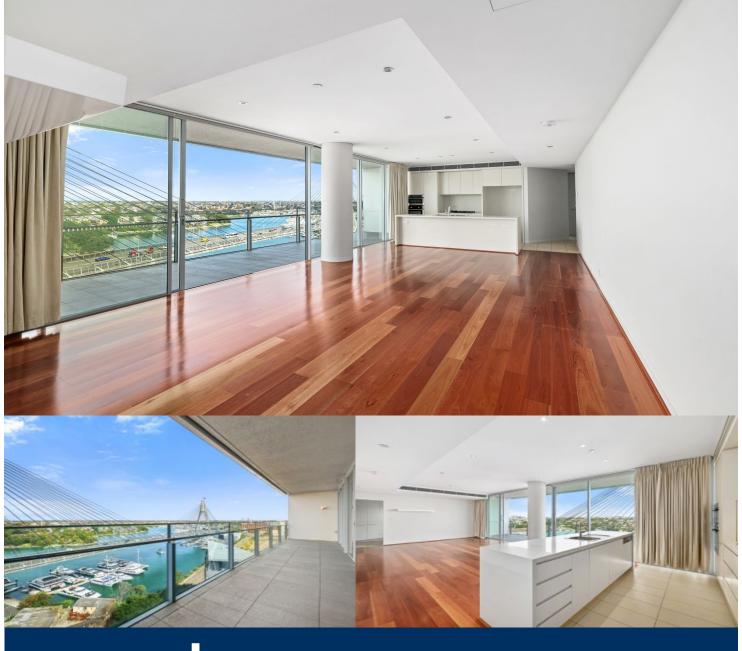

morton.

Pyrmont 14E/2 Distillery Drive

Dominated by stunning uninterrupted views that embrace the majestic arch of the Anzac Bridge and stretch across the sparkling waters of Blackwattle Bay to the Inner West and beyond, this executive apartment is designed for low maintenance modern living and defined by an unerring attention to detail throughout.

- Well proportioned open plan lounge and dining area
- Modern kitchen with integrated appliances and gas cooker
- Sizeable double bedrooms both with built-in robes and large windows
- En suite bathroom in master bedroom as well as additional second bathroom
- Exceptionally large entertainers' balcony
- Large-planked hardwood flooring installed
- Ducted air-conditioning, halogen lighting, intercom
- 24-hour security, European laundry, storage cage
- Access to pools, gyms, tennis courts, gardens