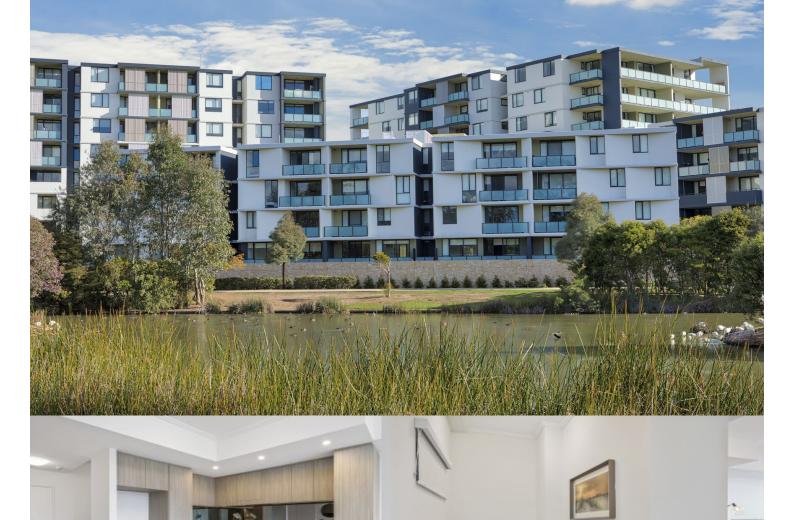

This bright and ultra-modern apartment represents a great chance to move into Washington Park's popular 'Lakeview' building and enjoy the development's lakeside setting amid acres of park-like grounds. Instantly appealing thanks to its stylish presentation and quality design, it offers a high performing property in mint condition surrounded by all the attractions of this celebrated masterplanned community.

- A good-sized open plan layout with living and dining areas
- A wide covered balcony that overlooks landscaped gardens
- Designer stone kitchen equipped with sleek gas fittings
- Two double bedrooms with built-ins plus a separate study
- Two crisp modern bathrooms and an internal laundry
- Security car space and air conditioning
- Access to cycleways, scenic walkways, communal gardens