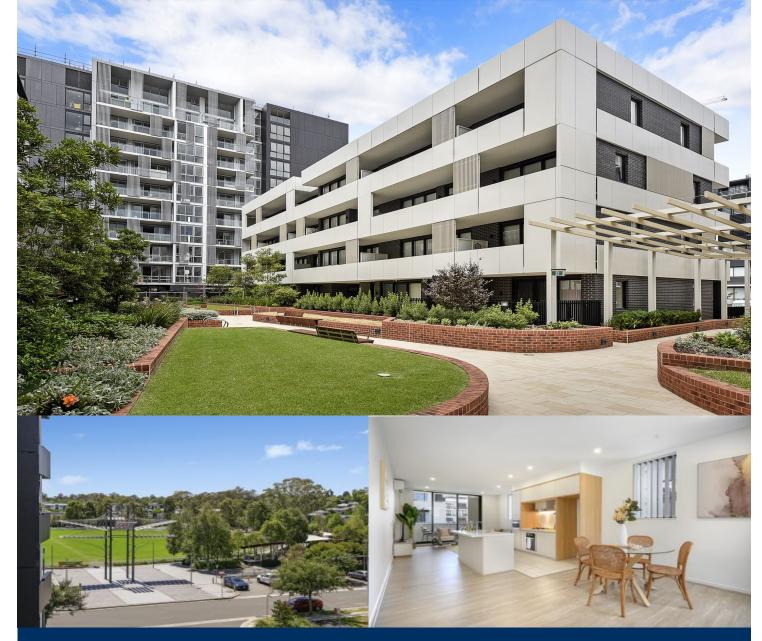

morton.

Penrith 401/101D Lord Sheffield Circuit

Situated on level 4, this spacious two bedroom apartment makes an ideal choice for buyers seeking a high quality easy-to-maintain property that is private, secure and tucked away within the sought-after Thornton Estate community close to the heart of Penrith, with the train station and Westfield shopping 100m away.

- North-west and south-east facing, two separated covered balconies
- Oval views and divided living and dining areas with floorboards and air con
- Eat-in kitchen with stone island bench-top, soft close cupboards
- Four burner Omega stove top, dishwasher, oven and microwave
- Large bedrooms with floorboards, mirrored built-in robes, master with ensuite
- NBN connected, MATV/PayTV points in living & master bedroom
- Large internal laundry with dryer, linen cupboard, study nook