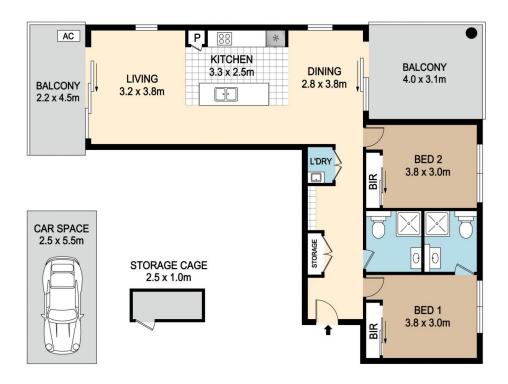

# 401D/101 LORD SHEFFIELD CIRCUIT, PENRITH

DISCLAIMER: PLANS SHOWN ARE FOR MARKETING PURPOSES ONLY, ALL DIMENSIONS ARE APPROXIMATE AND NOT TO SCALE. THEY ARE SUBJECT TO ERRORS AND INACCURACIES AND NO LIABILITY WILL BE ACCEPTED. INTERESTED PARTIES SHOULD MAKE THEIR OWN INQUIRES.