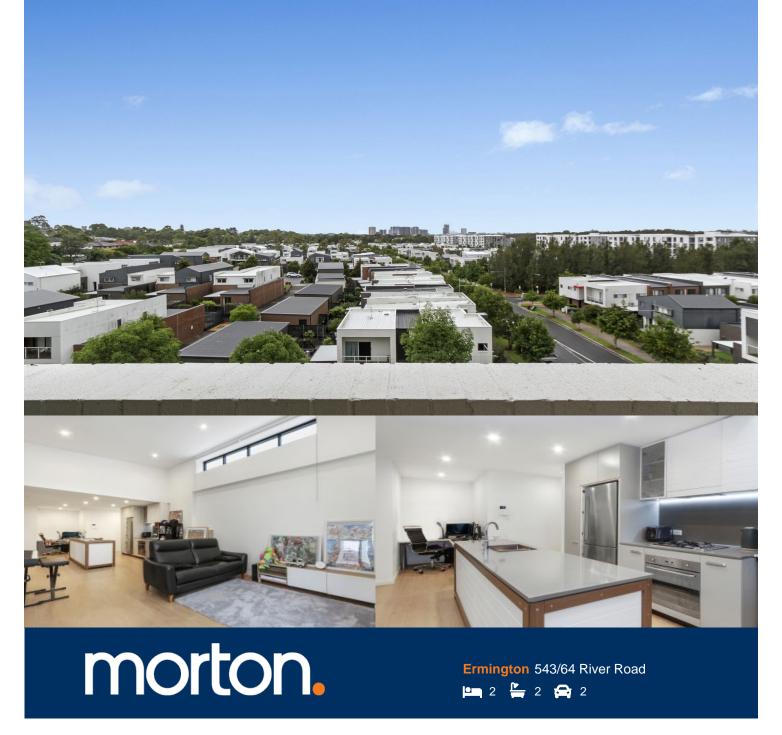

Supremely well-positioned and capturing elevated views over the Royal Shores community, this stylishly appointed two-bedroom plus study retreat holds lots of appeal for those on a quest for a well-connected low-maintenance home. Generous interiors offer the perfect balance of space, quality and light-filled design, with a flowing single-level floorplan offering excellent flexibility and prime positioning in the quality

- Generous open plan design featuring extra-height ceilings

Sirius building that's just footsteps from the water's edge.

- Covered entertainment terrace with views over the rooftops
- A stylish modern kitchen equipped with high-end gas fittings
- Two carpeted bedrooms plus a study space in the living area
- Air-conditioning, video intercom and good built-in storage
- Lift access to a double secure car space in the basement
- Great investment property with excellent rental prospects