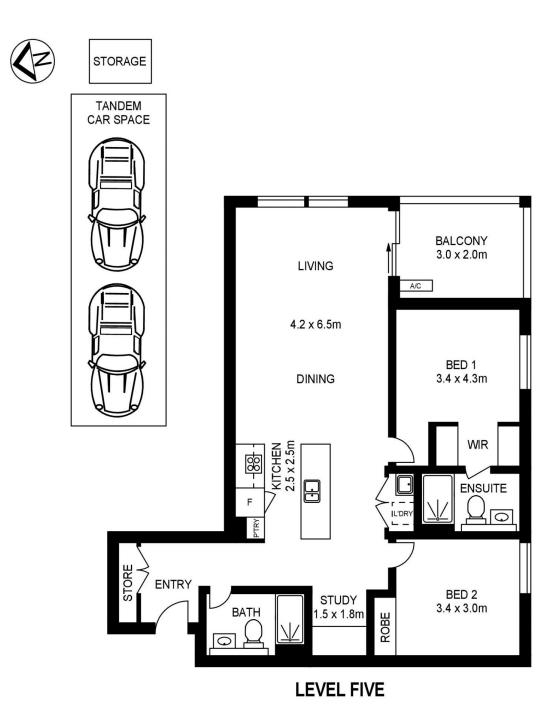

Supremely well-positioned and capturing elevated views over the Royal Shores community, this stylishly appointed two-bedroom plus study retreat holds lots of appeal for those on a quest for a well-connected low-maintenance home. Generous interiors offer the perfect balance of space, quality and light-filled design, with a flowing single-level floorplan offering excellent flexibility and prime positioning in the quality

- Generous open plan design featuring extra-height ceilings

Sirius building that's just footsteps from the water's edge.

- Covered entertainment terrace with views over the rooftops
- A stylish modern kitchen equipped with high-end gas fittings
- Two carpeted bedrooms plus a study space in the living area
- Air-conditioning, video intercom and good built-in storage
- Lift access to a double secure car space in the basement
- Great investment property with excellent rental prospects