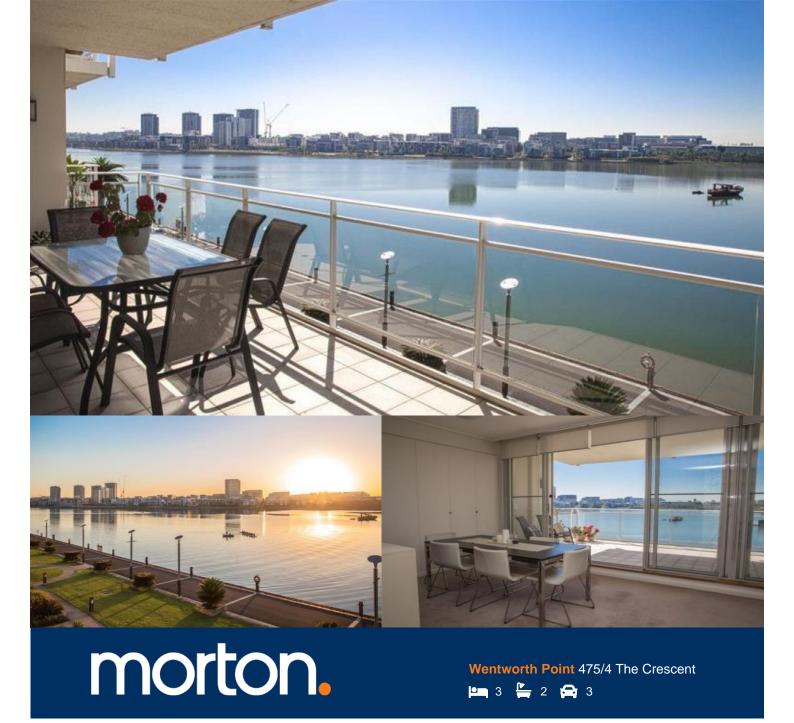

The Waterfront is located moments to Sydney Olympic Park main venues, train station, Bicentennial Park and Millennium Park lands. Located in Valencia, this is your opportunity to move into this three bedroom apartment only a short stroll from The Promenade and The Piazza.

- Wide fronted open plan kitchen and living spaces
- Superb natural light
- Quality fittings and inclusions
- Stone bench tops and Miele appliances
- Ducted air conditioning
- Glass perimeter and glazed balcony balustrades
- Excellent on floor storage and storage cage
- Three side by side car spaces in secure basement