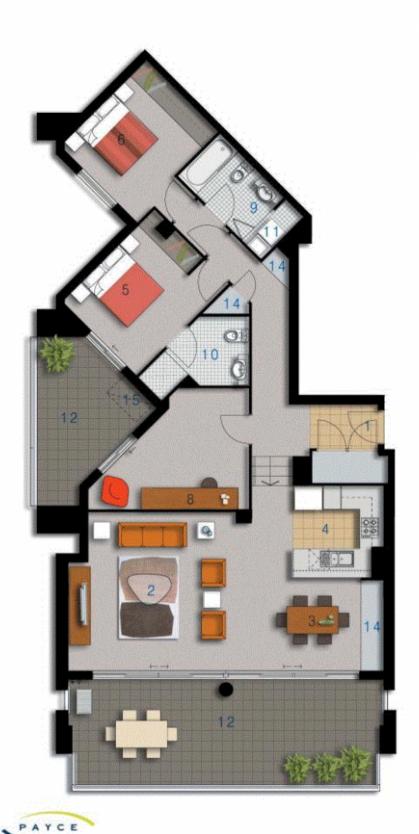

#### **Nevena Petrovic**

0428 835 910

□ nevena@morton.com.au

ENTRY LIVING DINING 03 KITCHEN 0.4 BEDROOM 1 BEDROOM 2 BEDROOM 3 07 STUDY 08 BATHROOM ENSUITE LAUNDRY 11 BALCONY 12

## Unit 475

 Lot Number
 47

 Type
 2 Bed + Study

 Unit Area
 113m²

 Balcony
 39m²

 Total
 152m²

 Scale
 1:100

 Revision
 A (16.02.07)

2.5

0

5M

Disclaimer: All Layouts are indicative only, and subject to change.