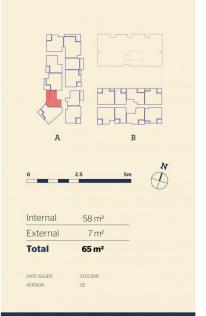

anthony.fleming@morton.com.au

In a superb elevated position with a pleasant outlook over Penrith, this inviting apartment is a contemporary home of space and quality. Well configured with superior appointments, it is just a short stroll to community conveniences and parklands, with Penrith CBD across the train line.

- Split system air con
- South Westerly aspect overlooking the Penrith CBD from an elevated position
- Open plan layout featuring timber floorboards and carpet in the bedroom
- Bedroom large enough for study nook, ideal for working from home
- Well-appointed kitchen with gas fittings, dishwasher and Omega appliances

### View

As advertised or by appointment

#### **Agent**

## **Anthony Fleming**

0437 929 484

anthonyf@morton.com.au



## <u>Apartment</u>

# 1 BED- A 602





thorntoncentral.com.au

**THORNTON**