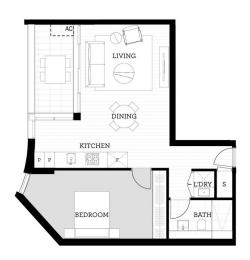

- Split system air con
- South Westerly aspect overlooking the Penrith CBD from an elevated position
- Open plan layout featuring timber floorboards and carpet in the bedroom
- Bedroom large enough for study nook, ideal for working from home
- Well-appointed kitchen with gas fittings, dishwasher and Omega appliances

## <u>Apartment</u>

# 1 BED- A 602

thorntoncentral.com.au

**THORNTON**