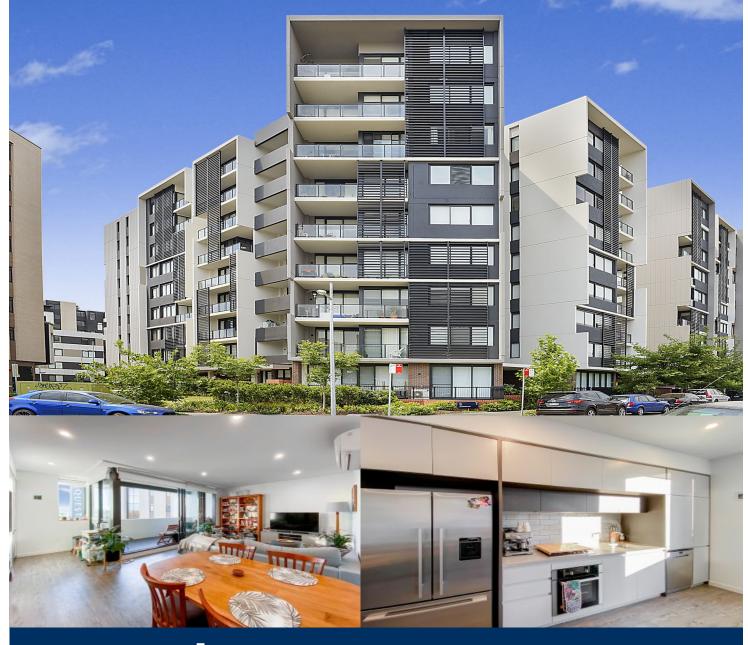

morton.

Penrith 602/81A Lord Sheffield Circuit

Leased after the first open home. Anyone looking for a rental or sales appraisal please contact Anthony on 0437 929 484 or anthony.fleming@morton.com.au

In a superb elevated position with a pleasant outlook over Penrith, this inviting apartment is a contemporary home of space and quality. Well configured with superior appointments, it is just a short stroll to community conveniences and parklands, with Penrith CBD across the train line.

- Split system air con
- South Westerly aspect overlooking the Penrith CBD from an elevated position
- Open plan layout featuring timber floorboards and carpet in the bedroom
- Bedroom large enough for study nook, ideal for working from home
- Well-appointed kitchen with gas fittings, dishwasher and Omega appliances