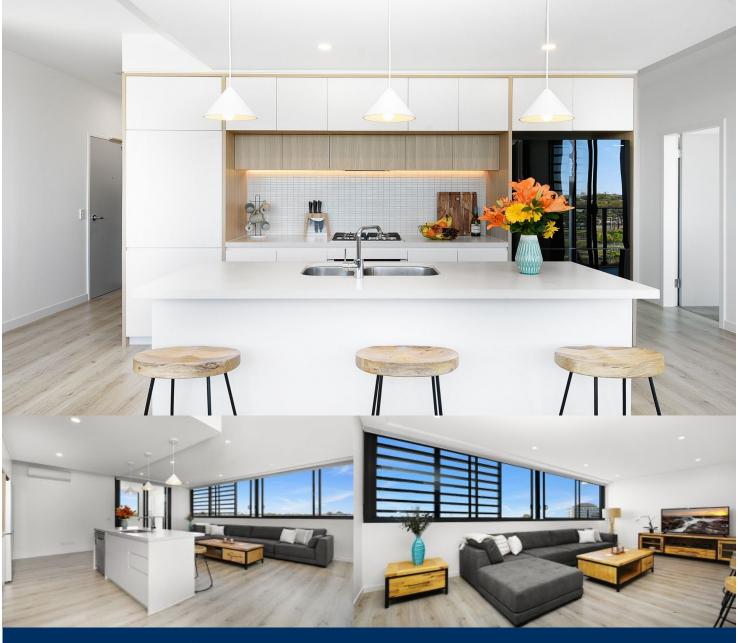

morton.

Penrith 110/81A Lord Sheffield Circuit

2 **=** 2 **=** 

Thornton Central apartments located on the north side of Penrith train station with park and district views, some with water views towards the picturesque Blue Mountains, situated in the master-planned community Thornton Estate, offering convenient apartment living only metres to Westfield shopping centre, local parks and quality restaurants and cafes.

## Features

- Two spacious courtyards totalling 35 sqm