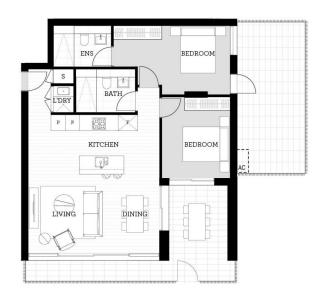

## Features

- Two spacious courtyards totalling 35 sqm

# <u>Apartment</u>

2BED-A 110

thorntoncentral.com.au

**THORNTON**