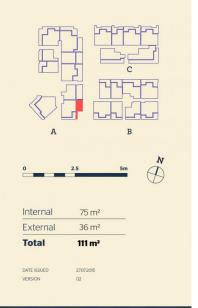

morton.

Penrith 110/81A Lord Sheffield Circuit

2 **=** 2 **=** 

Thornton Central apartments located on the north side of Penrith train station with park and district views, some with water views towards the picturesque Blue Mountains, situated in the master-planned community Thornton Estate, offering convenient apartment living only metres to Westfield shopping centre, local parks and quality restaurants and cafes.

## Features

- Two spacious courtyards totalling 35 sqm

#### View

As advertised or by appointment

### **Agent**

## **Amy Torbarina**

0438 977 172



# <u>Apartment</u>

2BED-A 110





thorntoncentral.com.au

**THORNTON**