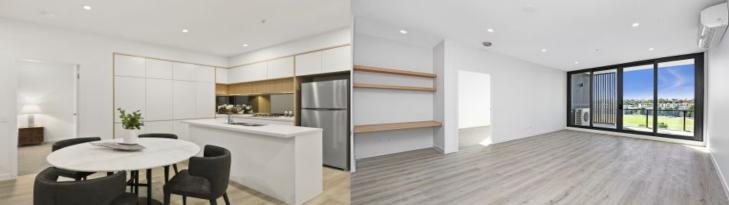

## Features Includes:

- Northeast facing, large covered balcony look over cricket
- Reverse cycle air conditioning in the living and bedrooms
- Timbered open living and dining area, LED lighting throughout
- Wool-blend carpeted bedrooms with mirrored walk-in robes
- Quality bathroom with mirrored vanity cabinet, semi ensuite
- Eat-in kitchen with stone bench-tops, soft close cupboards
- Four burner stove top, stainless steel appliances, mirrored splashback
- NBN ready, MATV/PayTV points in living & bedroom