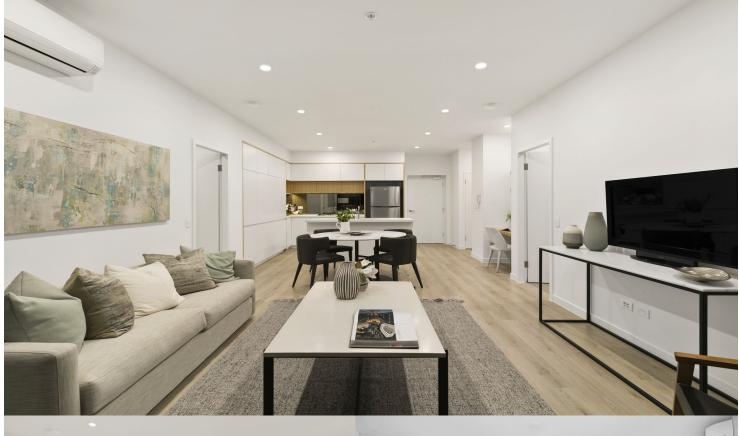

## Features Includes:

- Northeast facing, large covered balcony look over cricket
- Reverse cycle air conditioning in the living and bedrooms
- Timbered open living and dining area, LED lighting throughout
- Wool-blend carpeted bedrooms with mirrored walk-in robes
- Quality bathroom with mirrored vanity cabinet, semi ensuite
- Eat-in kitchen with stone bench-tops, soft close cupboards
- Four burner stove top, stainless steel appliances, mirrored splashback
- NBN ready, MATV/PayTV points in living & bedroom