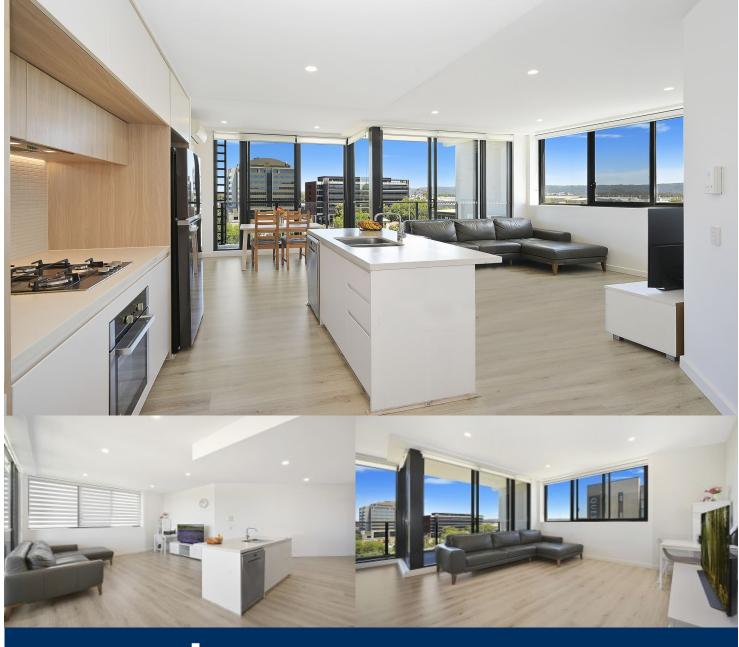

## **Amy Torbarina**

0438 977 172

amy@morton.com.au

Bright, spacious and superbly presented, this impressive two-bedroom unit combines lifestyle appeal with a sleek modern style and views that stretch out to the Blue Mountains. Quietly positioned in a well-designed complex, it offers a great home for low-maintenance seekers because of its extra-large layout, quality up-to-date finish and excellent location within a sought-after master-planned community.

- A spacious layout featuring 91sqm in/outdoor living space
- Bright and airy open design with lounge and dining areas
- A wide covered terrace offers a great space for entertaining
- An elevated 8th floor outlook over the station to the mountains
- Designer kitchen with island bench and s/steel gas fittings
- Two good-sized bedrooms, two bathrooms and a study area
- Air con throughout, stylish blockout and sunscreen roller blinds
- Security basement car space, lift access and intercom entrance