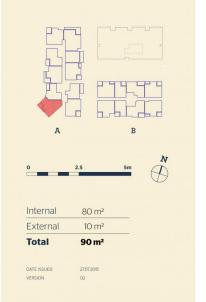

## LIVING KITCHEN DINING BEDROOM BEDROOM

<u>Apartment</u>

2BED- A 801

Developed by StHilliers Seles by LINK Home& Land Direct

thorntoncentral.com.au

**THORNTON**