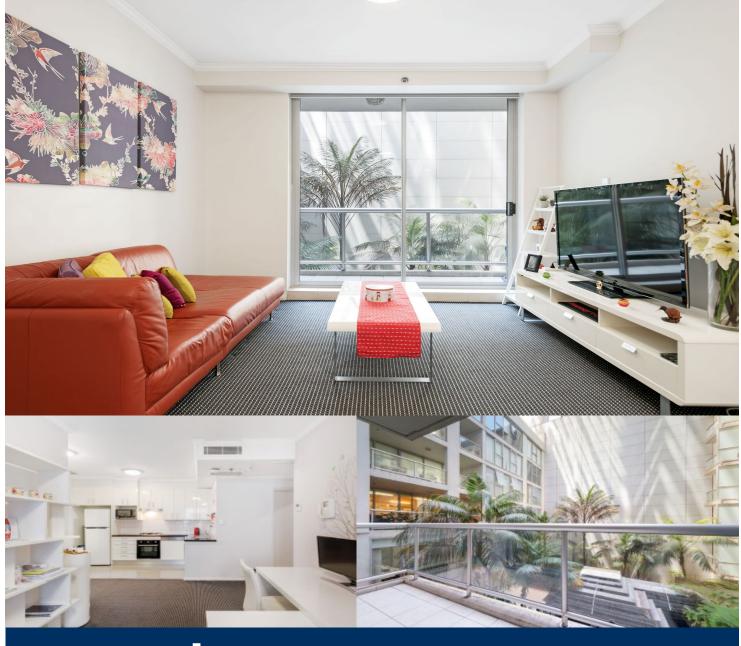

morton.

Sydney 141/298-304 Sussex Street

1

In the heart of Sydney CBD this oversized (65 sqm) one-bedroom city pad provides plenty of space for comfortable and convenient living. Spacious with highly sought after open plan living, dining and kitchen and contemporary finishes throughout. Moreover, a private balcony overlooking courtyard offers a relaxing setting from busy metropolitan hustle and bustle when needed.

- Contemporary kitchen, gas cooking & dishwasher
- Double bedroom space complete with mirrored built-ins
- Ducted reverse cycle air-conditioning
- Private balcony overlooking courtyard
- Fully furnished and equipped
- Secure building with concierge and lift level access
- Facilities include heated pool, gym, sauna