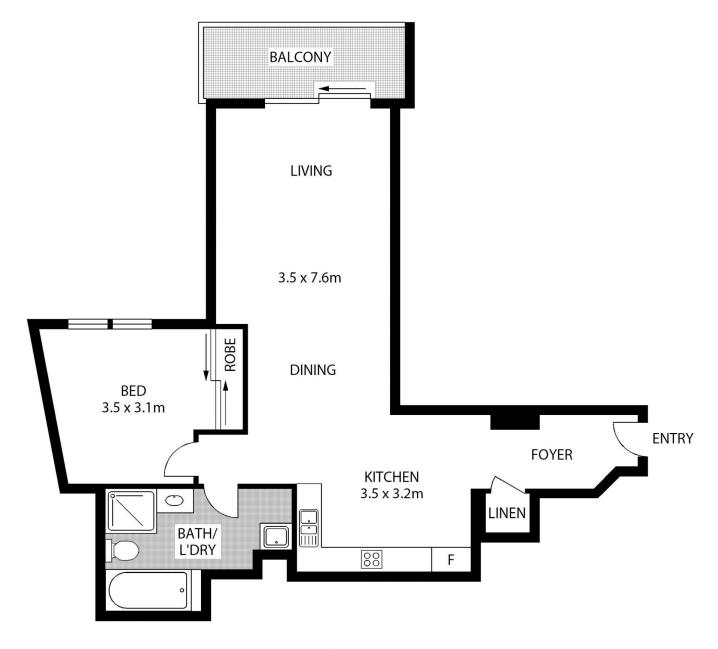

morton.

Sydney 141/298-304 Sussex Street

1

In the heart of Sydney CBD this oversized (65 sqm) one-bedroom city pad provides plenty of space for comfortable and convenient living. Spacious with highly sought after open plan living, dining and kitchen and contemporary finishes throughout. Moreover, a private balcony overlooking courtyard offers a relaxing setting from busy metropolitan hustle and bustle when needed.

- Contemporary kitchen, gas cooking & dishwasher
- Double bedroom space complete with mirrored built-ins
- Ducted reverse cycle air-conditioning
- Private balcony overlooking courtyard
- Fully furnished and equipped
- Secure building with concierge and lift level access
- Facilities include heated pool, gym, sauna