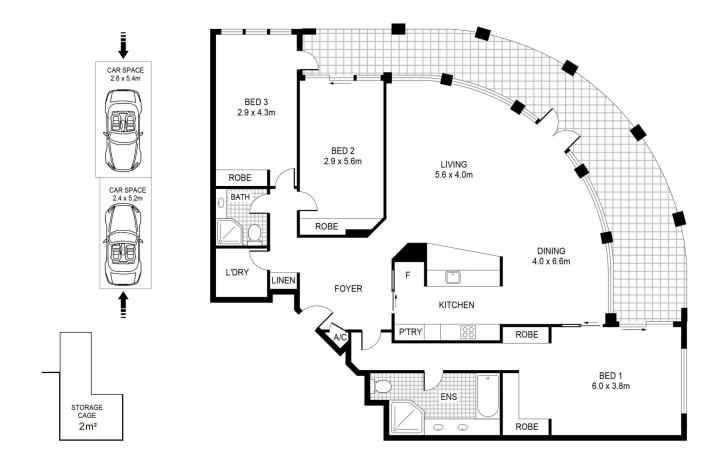

- Prime north-east corner position with inspiring northerly vistas
- An expansive layout with over 180sqm indoor/outdoor living space
- Large walls of glass that maximise natural light and city views
- A seamless integration with a wide terrace for entertaining
- Parquetry timber floors throughout living spaces
- Three bedrooms include a separate master wing with ensuite
- Sleek and modern kitchen fitted with sleek Miele appliances

Pyrmont 14/1-27 Murray Street □ 3 📮 2 😭 2