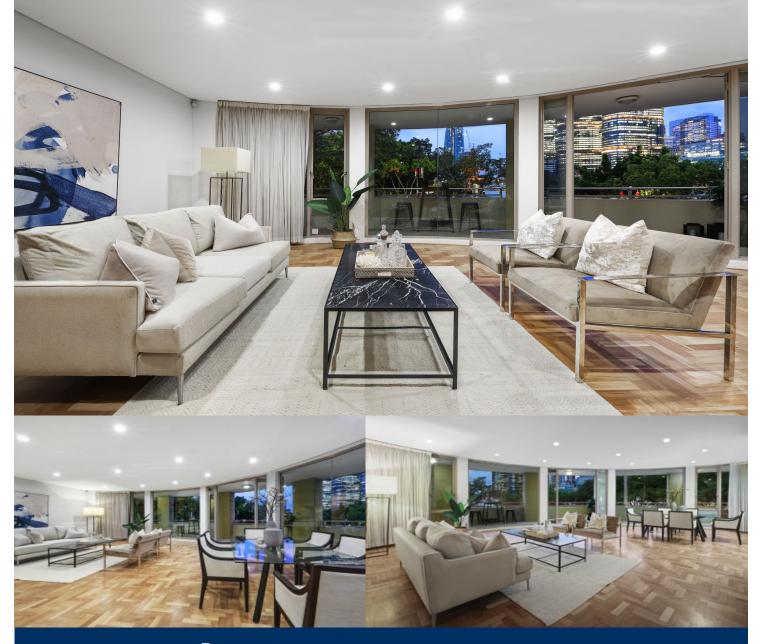

## morton.

Single level luxury defines this superb residence where designer style, space and mesmerising views combine to create a stunning lifestyle apartment. Set in Mirvac's prestige Gateway complex, it offers a home of outstanding quality with spacious proportions and breathtaking harbour and city panoramas from every room. This deluxe property showcases a flowing light-filled layout and enjoys a premier location on the doorstep of Darling Harbour, Star Casino, Barangaroo and Sydney's CBD.

- Prime north-east corner position with inspiring northerly vistas
- An expansive layout with over 180sqm indoor/outdoor living space
- Large walls of glass that maximise natural light and city views
- A seamless integration with a wide terrace for entertaining
- Parquetry timber floors throughout living spaces
- Three bedrooms include a separate master wing with ensuite
- Sleek and modern kitchen fitted with sleek Miele appliances