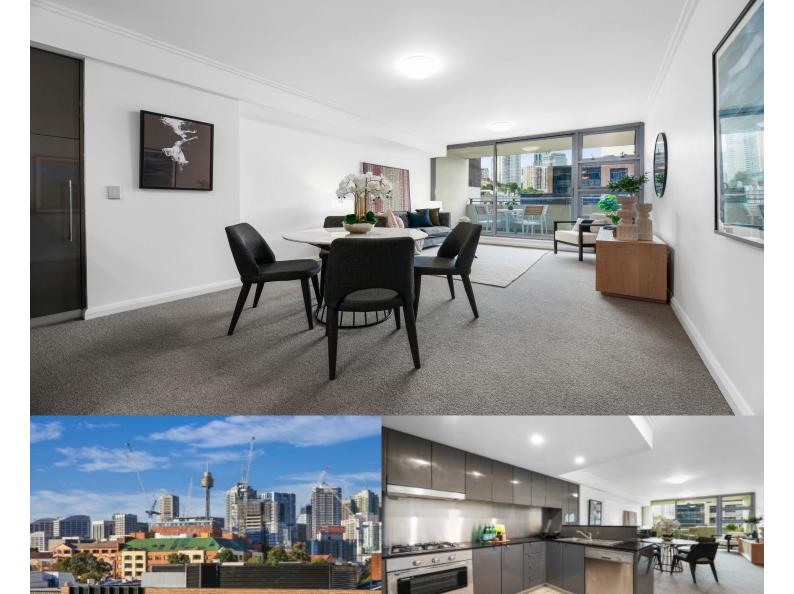

morton.

Ultimo 624/16-20 Smail Street

Invitingly well appointed for contemporary living and flowing over two welcoming levels, this precise and well presented apartment is a home of comfort and convenience. Perfect for the professional couple or the discerning investor that seeks to capitalise on the best aspects of an inner city lifestyle.

- With a generous open plan lounge and dining area
- Split level living, cross ventilation, stunning city vistas
- Offering the potential of a substantial rental return
- Deluxe ceaser stone kitchen, stainless steel gas appliances
- Double master complete with built-ins and an ensuite
- Intercom security, protected balcony, internal laundry
- No more than moments to UTS, TAFE, Sydney University
- Secure underground parking with direct lift access
- Enjoy nearby Victoria Park & Glebe's waterfront walkways