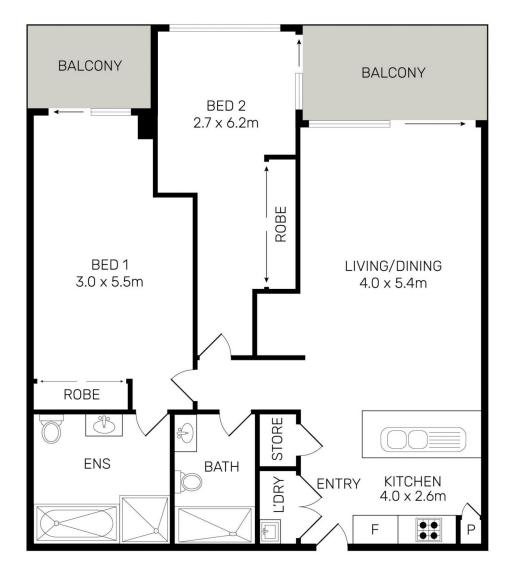

morton.

Rosebery 252/20 Confectioners Way

2

2

This spectacular apartment is located in the inner east suburb - Rosebery, which is quietly and conveniently located nearby UNSW, East Village Shopping Centre and a variety of fine cafes and restaurants.

This luxury apartment is crafted by high ceilings and enriched with superb natural light. The kitchen, fit with island bench flows to the living & dining area, which associated with stone tops, a spacious array of fine appliances. The facilities include a resort-style indoor swimming pool, gymnastic, onsite building manager and secured basement car space with direct lift access.