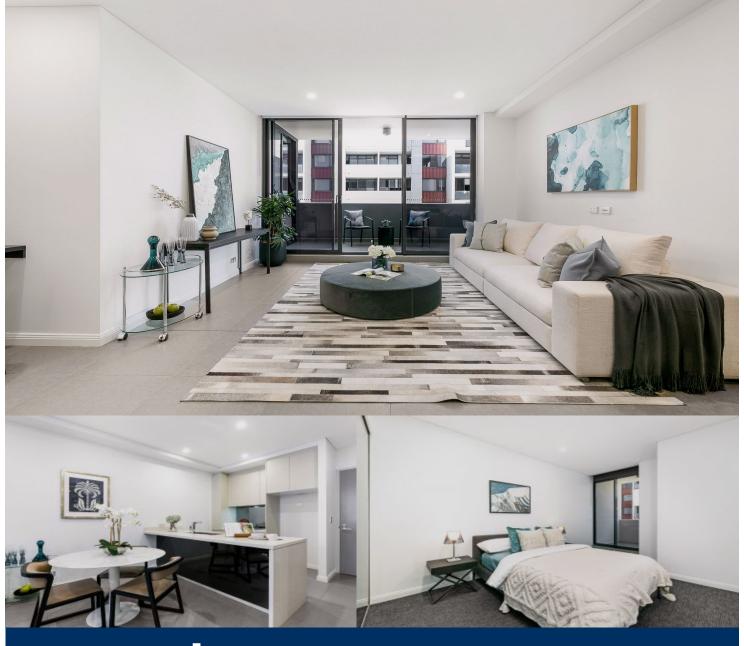

morton.

Rosebery 252/20 Confectioners Way

2

2

This spectacular apartment is located in the inner east suburb - Rosebery, which is quietly and conveniently located nearby UNSW, East Village Shopping Centre and a variety of fine cafes and restaurants.

This luxury apartment is crafted by high ceilings and enriched with superb natural light. The kitchen, fit with island bench flows to the living & dining area, which associated with stone tops, a spacious array of fine appliances. The facilities include a resort-style indoor swimming pool, gymnastic, onsite building manager and secured basement car space with direct lift access.