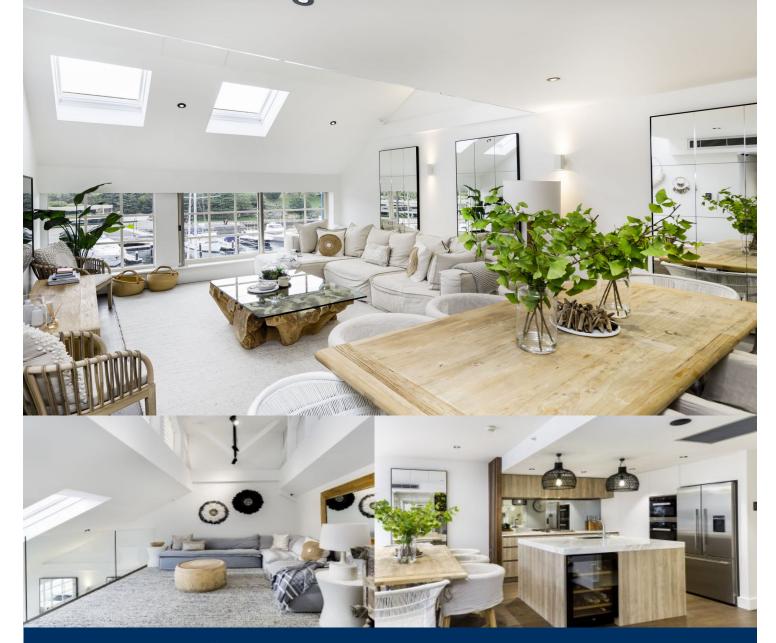

# morton.

Stunning and immaculate, this 3-bedroom executive apartment in the celebrated Finger Wharf complex is a slice of pure sun-bathed beauty. Renovated to an impeccable standard, featuring top-end finishes and high-spec appointments, it is a blue chip property, offering a superb and luxurious Sydney lifestyle.

Architecturally designed, the space seeks " nature inside", with earthy tones, natural textures, a vertical garden offering abundant light, water views through skylights and windows.

With 2 private carspaces and being in close proximity to all amenities, it stands as a beautiful space, ready for the discerning buyer to establish a personal haven in an unbeatable location.

- Tightly held split level layout with an abundance of natural light

- 2 living spaces perfect for a family
- Wonderful, whisper quiet open plan living areas enjoying

Woolloomooloo 509/6 Cowper Wharf Roadway