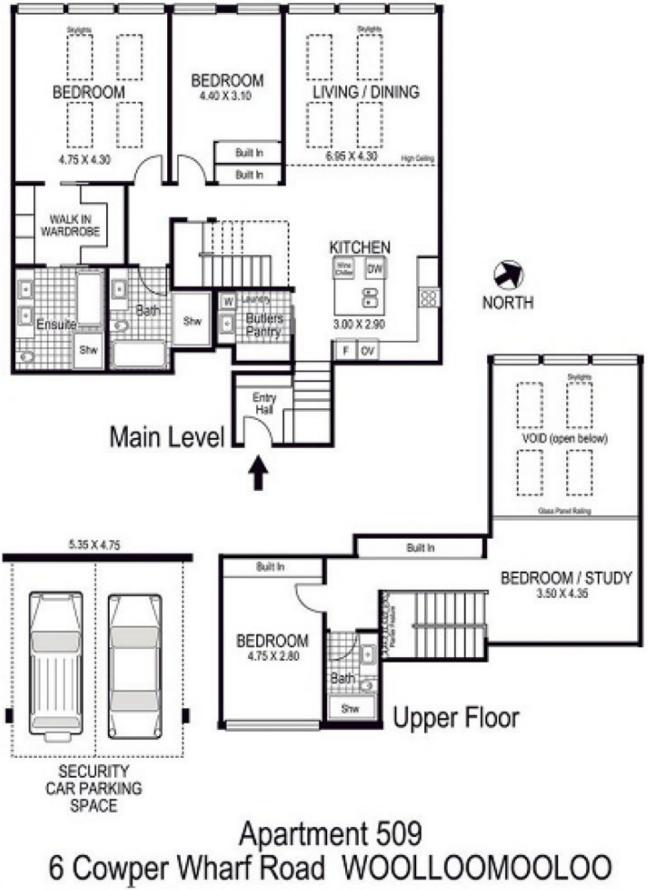

- Tightly held split level layout with an abundance of natural light

- 2 living spaces perfect for a family
- Wonderful, whisper quiet open plan living areas enjoying

Woolloomooloo 509/6 Cowper Wharf Roadway