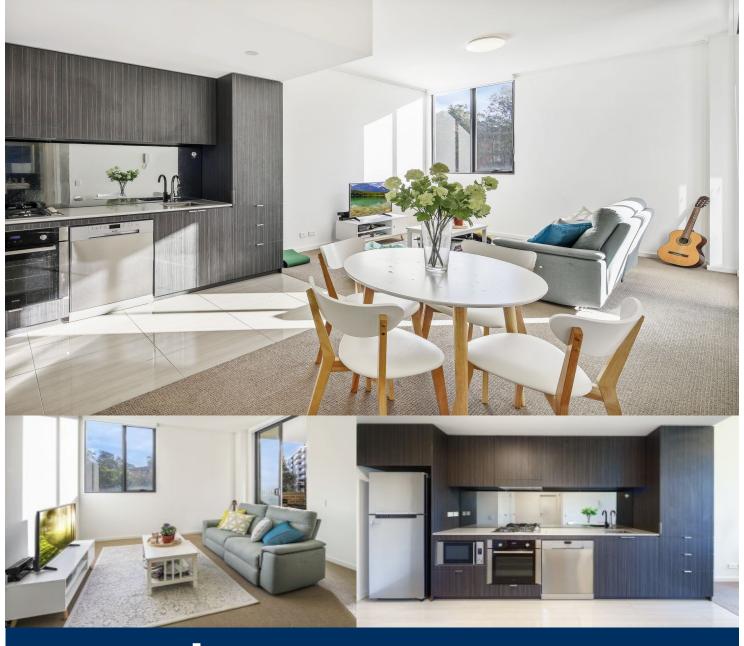

## Sarah Fowell

sarah@morton.com.au

This ultra-modern apartment perfectly expresses the style and flair that are the hallmarks of the master planned 'Washington Park', an address that offers a relaxed community atmosphere. Displaying both fresh modern space and effortless convenience, it offers a sleek contemporary design with easy-care one-bedroom layout and quality appointments.

- Large open design with generous living and dining area
- Wide sheltered terrace capturing a pleasant leafy outlook
- Contemporary stone kitchen and stainless gas appliances
- Large double-sized bedroom plus a separate study area
- Designer bathroom plus a separate internal laundry
- Security car space, air-conditioning and video intercom entry
- A peaceful setting surrounding by parklands and wetlands