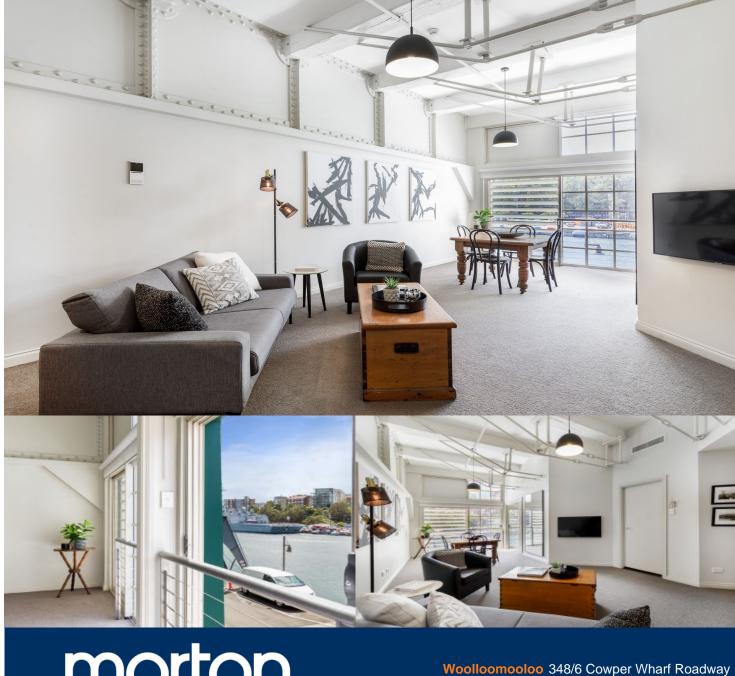

morton.

Commanding a spectacular waterfront position on the heritage level of the renowned Finger Wharf. Sensational views that stretch across the water this apartment embraces a desirable cosmopolitan lifestyle.

- Panoramic view up to Potts Point
- Generously proportioned interiors
- Bright and welcoming
- Integrated granite kitchen, stainless steel gas cooktop
- Original exposed beams, soaring traditional ceilings
- Double bedroom complete with a built-in wardrobe
- 24 hour on site security, internal laundry, reverse air con