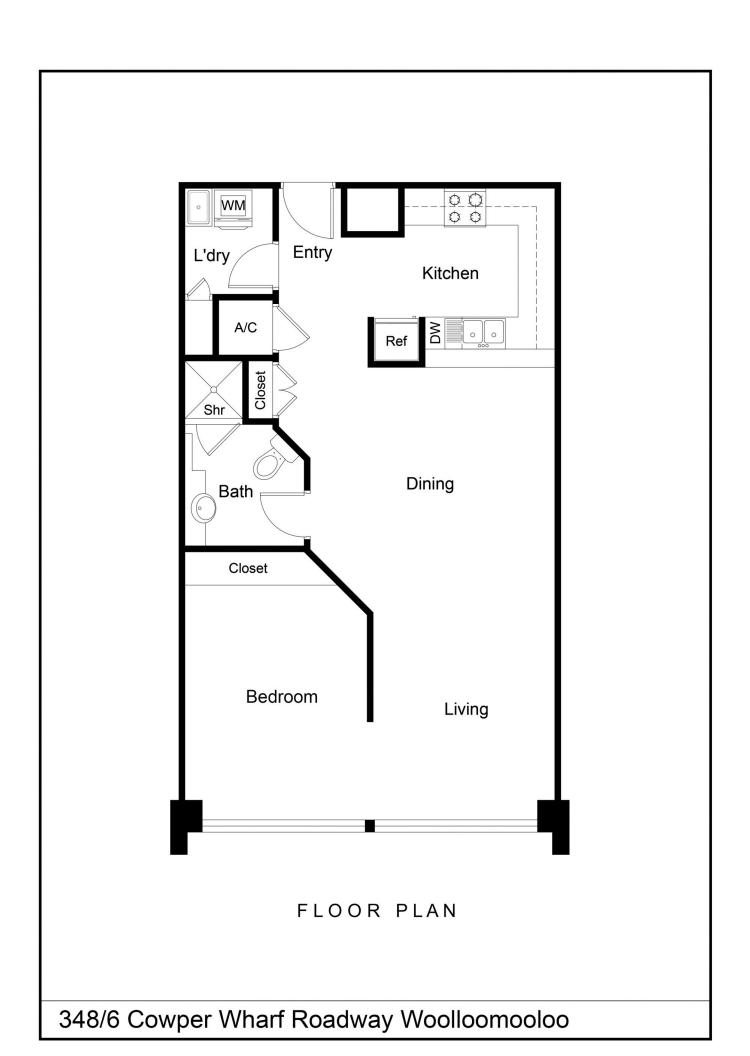

- Panoramic view up to Potts Point
- Generously proportioned interiors
- Bright and welcoming
- Integrated granite kitchen, stainless steel gas cooktop
- Original exposed beams, soaring traditional ceilings
- Double bedroom complete with a built-in wardrobe
- 24 hour on site security, internal laundry, reverse air con