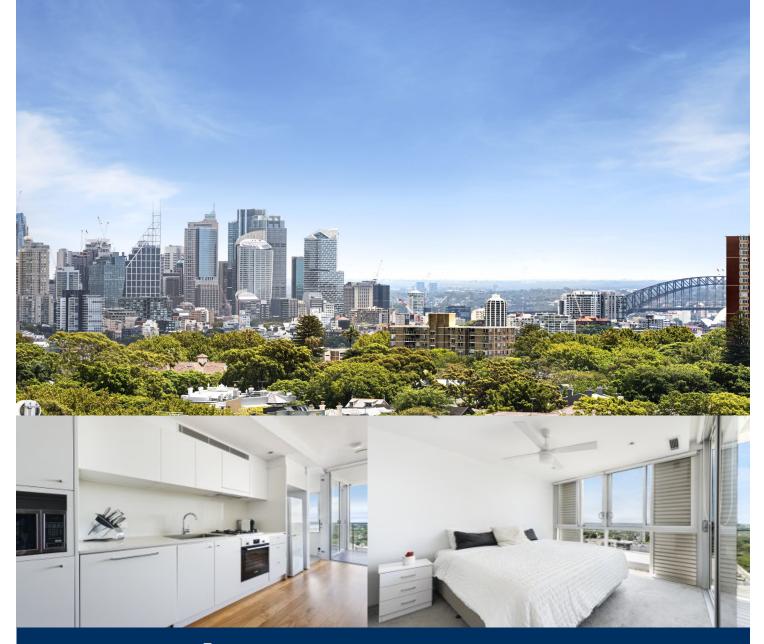

# morton.

In the heart of Bondi Junction, this privately positioned apartment offers magnificent unobstructed outlook onto Sydney city skyline and harbour. With a Northern outlook, modern finishes, flow-through layout and floor to ceiling windows throughout, this apartment offers plentiful space to relax or entertain. Just minutes from Bondi Junction train station, the Sydney CBD is less than 20 minutes away.

- ? Bathed in natural light bedroom with built-ins
- ? Open plan living and dining filled with natural light
- ? North facing entertainer's balcony
- ? Polished hardwood floors and modern finishes
- ? Internal laundry and ample built-in storage
- ? Secure foyer with level lift access, video intercom
- ? Common rooftop garden with views out over the harbour