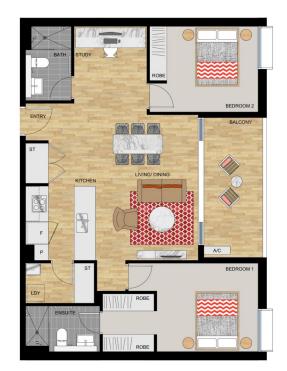

#### **APARTMENT 227 LOT 84**

2 BEDROOM

| Internal<br>External | 81 sqm<br>9 sqm |
|----------------------|-----------------|
|                      |                 |

SAFARI II - LEVEL 2