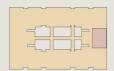

## SAFARI II

#### **APARTMENT 227 LOT 84**

2 BEDROOM

| Internal<br>External | 81 sqm<br>9 sqm |
|----------------------|-----------------|
|                      |                 |

SAFARI II - LEVEL 2