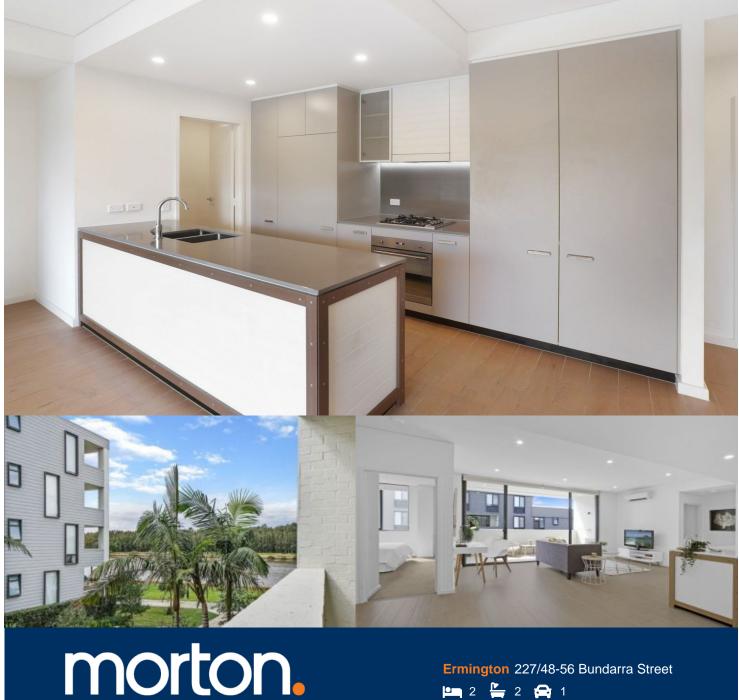

Located in the urban hub of Royal Shores, Safari offers lifestyle apartment living within the masterplanned community in Ermington. Perched on the waters edge, Safari offers easy access to the river, cycleway and parks.

### Apartment features:

- Reverse cycle air conditioning
- Stainless steel kitchen appliances
- Stone bench tops
- Spacious floorplan with study nook
- LED under cupboard lighting
- Wool blend carpets, efficient LED down lights
- Data/TV points in living and main bedroom
- Recessed mirrored cabinets in bathroom
- Security building, video intercom
- Secure car space and storage cage