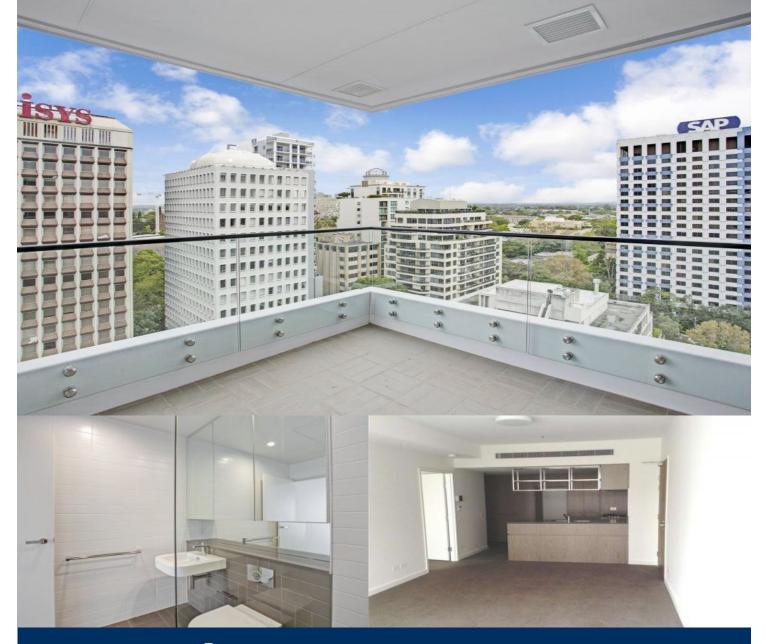

# morton.

Situated on the 12th floor of the Belvedere, this one bedroom apartment offers open views to the district beyond. Set in a superb, highly sought after development this elevated apartment with stunning facilities is perfectly suited to the working professional single or couple.

- Modern gas kitchen with stone benchtops
- Bosch appliances including dishwasher
- Large covered entertainers balcony
- Abundant in natural light
- Spacious bedroom with built-in robes
- Ducted air-conditioning throughout
- Internal laundry, with ample storage and dryer
- Minutes to train station and amenities
- Rooftop pool, recreation area and gym