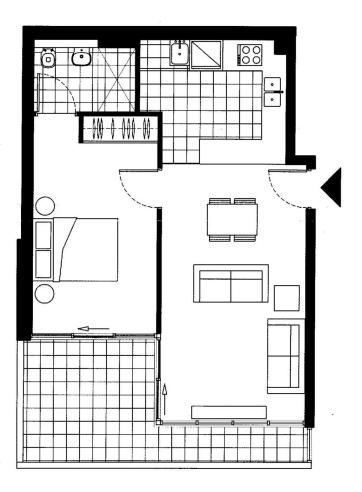

# morton.

Situated on the 12th floor of the Belvedere, this one bedroom apartment offers open views to the district beyond. Set in a superb, highly sought after development this elevated apartment with stunning facilities is perfectly suited to the working professional single or couple.

- Modern gas kitchen with stone benchtops
- Bosch appliances including dishwasher
- Large covered entertainers balcony
- Abundant in natural light
- Spacious bedroom with built-in robes
- Ducted air-conditioning throughout
- Internal laundry, with ample storage and dryer
- Minutes to train station and amenities
- Rooftop pool, recreation area and gym