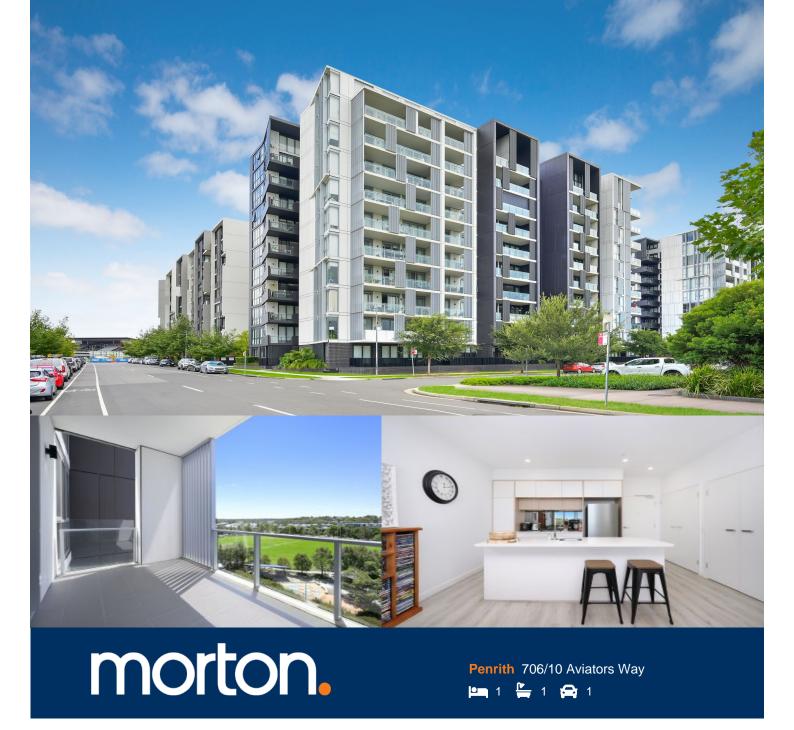

Situated in what is without a doubt Penrith's premiere estate, this one bedroom, north east facing unit has brilliant views over the oval and surrounding area. Looking towards the Blue Mountains and capturing the morning sun as it rises from the east, this apartment is sure to impress.

- Northeast facing and perfectly positioned on level 7
- Split system air con throughout the apartment with blinds
- Kitchen island bench with 4 burner gas cooktop and Omega appliances
- Floorboards in the kitchen and living with carpet to the bedroom
- Generous 64sqm of internal and external living area
- Secured basement car space and storage cage
- NBN ready and pet friendly with 2 lifts to the building
- On-site building manager, community BBQ and playgrounds at your doorstep