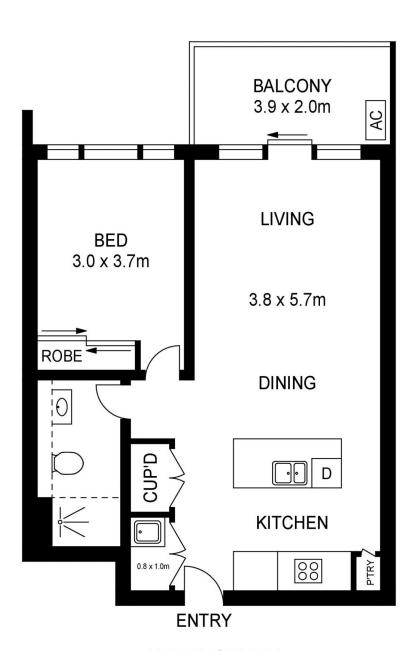

# **LEVEL SEVEN**

APPROX. INT. AREA :  $56m^2$  APPROX. EXT. AREA :  $8m^2$ 

TOTAL AREA INCLUDING

CAR SPACE AND STORAGE CAGE: 79m<sup>2</sup>

# 706/10 AVIATORS WAY, PENRITH

Please note these measurements are approximate only. The plans is intended as a rough guide for illustrative purpose. It is not warranted or guaranteed to be correct nor it is part of the sale or rental contract