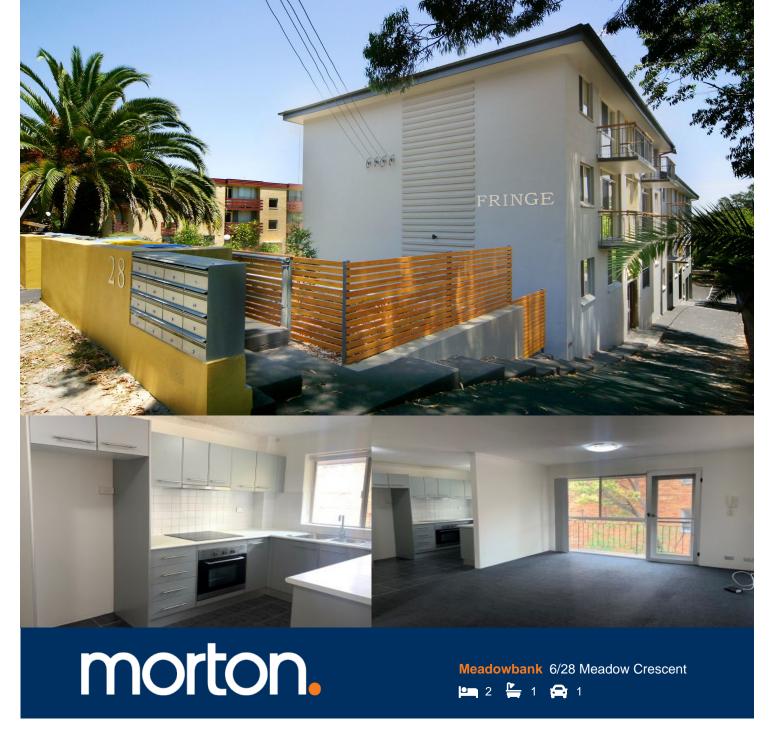

Situated in a well maintained security block, this spacious top floor apartment boasts a functional floorplan with plenty of sunlight throughout.

This two bedroom apartment is located conveniently within walking distance of Meadowbank station and local cafes.

- Spacious lounge opens onto balcony
- Good sized bedrooms with built-in wardrobes
- Bright and sunny modern eat-in kitchen
- Large shared external complex laundry with industrial machines
- Security building in a block of 15