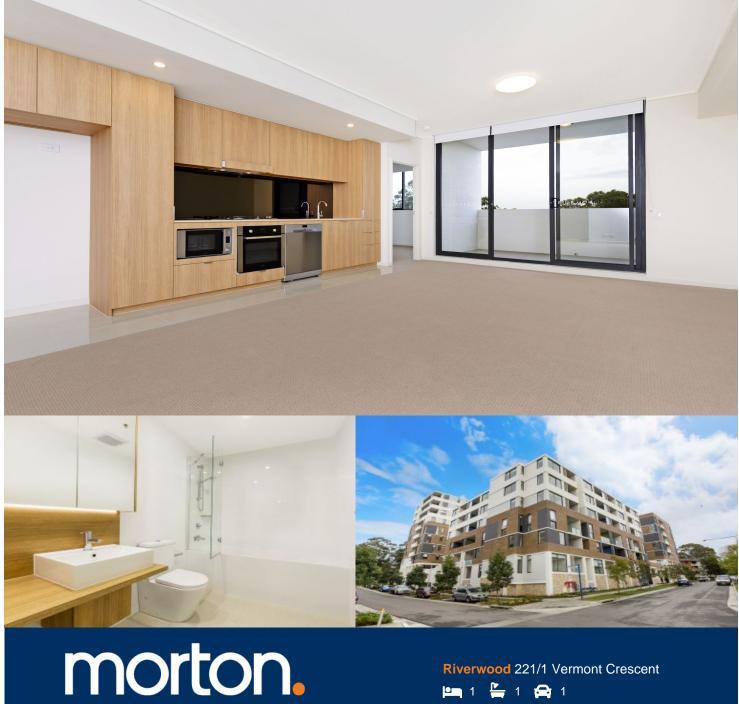

Located in the new urban hub of Washington Park, Como offers lifestyle apartment living within the masterplanned community. With easy access to the M5 and only 20kms to the

### **APARTMENT FEATURES**

- Reverse cycle air conditioning
- Stainless steel kitchen appliances
- Stone bench tops, mirror splash backs
- LED under cupboard lighting
- Wool carpets, efficient LED down lights
- Data/TV points in living and main bedroom
- Recessed mirrored cabinets in bathroom
- Security building, security intercom

# **APARTMENT 221** LOT 139 1BED + STUDY

Internal  $56m^2$ External  $6m^2$ Total  $62m^2$ 