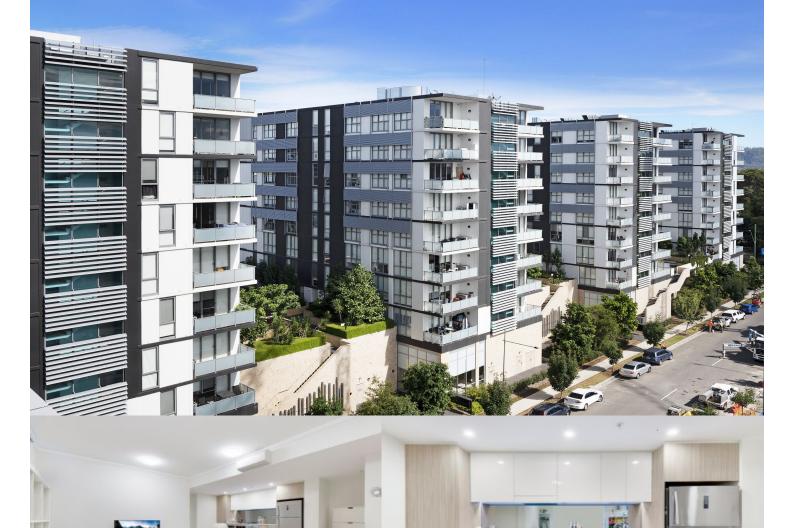

Penrith 928/1-39 Lord Sheffield Circuit

2

2 🖺

Leased!!! Looking for a market, rental or sales update on your property? Please contact Anthony Fleming on 0437 929 484 or anthony.fleming@morton.com.au

With stylish spaces, a light filled design and elevated views to the Blue Mountains, this stunning 9th floor partially furnished apartment is sure to impress with its exceptional quality and dress circle address in the master-planned Thornton Estate. A flowing single-level layout has a fresh modern edge and offers a designer living space that focuses on low care entertaining with a great indoor/outdoor layout.

- Set on the top floor you will take full advantage of light and views
- Large floor-to-ceiling windows and a covered balcony
- A flowing design featuring 95sqm in/outdoor living space
- Two carpeted bedrooms with built-in wardrobes, ensuite to main
- Study space