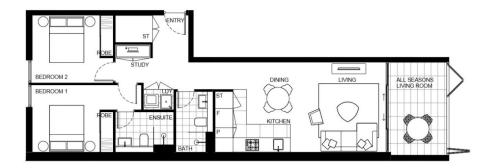

- Generous open plan design with latest in décor finishes
- Quality designer L shape kitchen with Bosch built- in appliances
- Security parking space
- Air-conditioning, video intercom entry and lift access
- Beautiful communal gardens with landscaped surrounds
- Carpeted throughout
- Walk to restaurants, local GYM and specialty stores
- Access to rooftop garden

Disclaimer: This plan is a gaide only and does not constitute an offer or contract. Please note changes may be made during the development and areas, fittings, firtures and specifications are subject to change without notice in accordance with the terms of the contract of sal All parties must rely on their own investigation to validate this information as it is not guaranteed. No lability will be accepted for any inaccuracy misstatement.