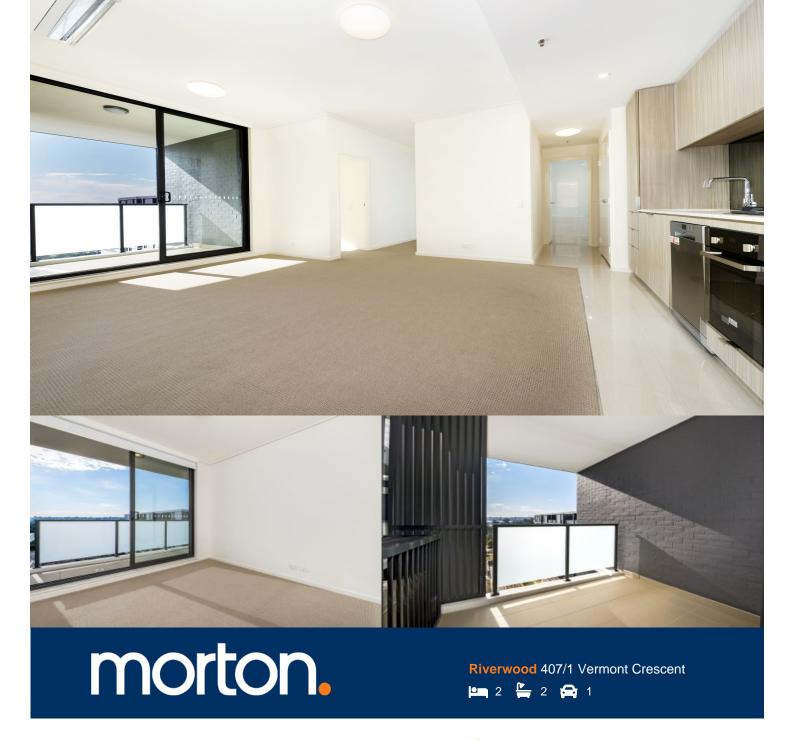

## **APARTMENT FEATURES**

- Reverse cycle air conditioning
- Stainless steel kitchen appliances
- Stone bench tops, mirror splash backs
- LED under cupboard lighting
- Wool carpets, efficient LED down lights
- Data/TV points in living and main bedroom
- Recessed mirrored cabinets in bathroom
- Security building, security intercom

# **APARTMENT 407** LOT 67 2BED + STUDY

Internal  $76m^2$ External  $14m^2$ Total  $90m^2$ 