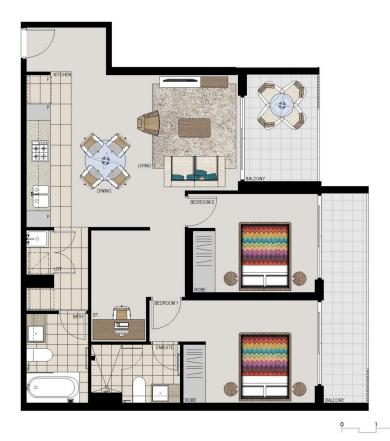

# **APARTMENT 407** LOT 67 2BED + STUDY

Internal  $76m^2$ External  $14m^2$ Total  $90m^2$ 