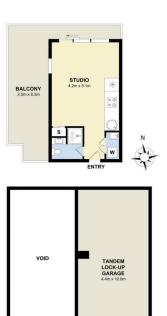

morton.

Crows Nest 25/13 Ernest Street

Located in the heart of Crows Nest, this comfortable, light filled studio apartment is sure to suit those who are looking for a convenient lifestyle.

- North facing open plan living
- Large entertaining balcony overlooking Crows Nest village
- Gas kitchen with stone bench top, dishwasher
- Internal laundry, security building and lift access
- Tandem lock up garage, room for storage
- Footsteps from Crows Nest Village and a stroll to the new Metro line