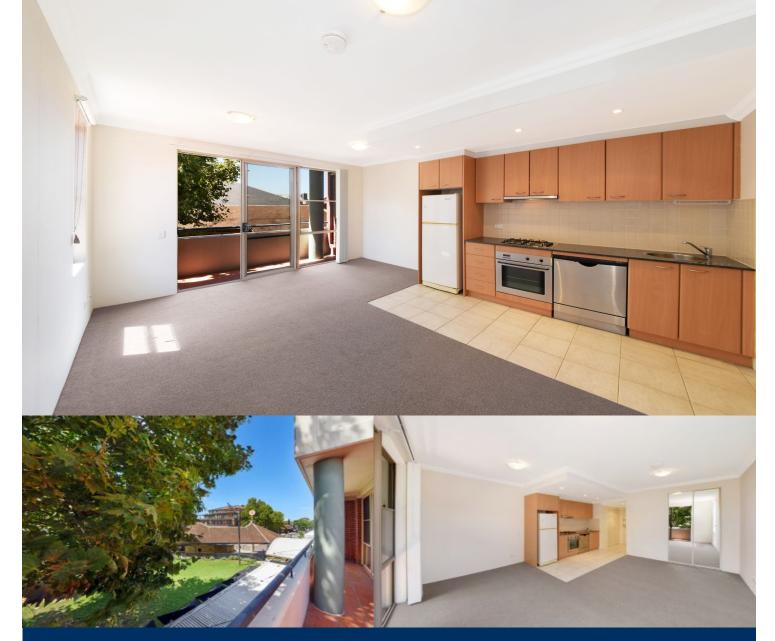

morton.

Crows Nest 25/13 Ernest Street

Located in the heart of Crows Nest, this comfortable, light filled studio apartment is sure to suit those who are looking for a convenient lifestyle.

- North facing open plan living
- Large entertaining balcony overlooking Crows Nest village
- Gas kitchen with stone bench top, dishwasher
- Internal laundry, security building and lift access
- Tandem lock up garage, room for storage
- Footsteps from Crows Nest Village and a stroll to the new Metro line