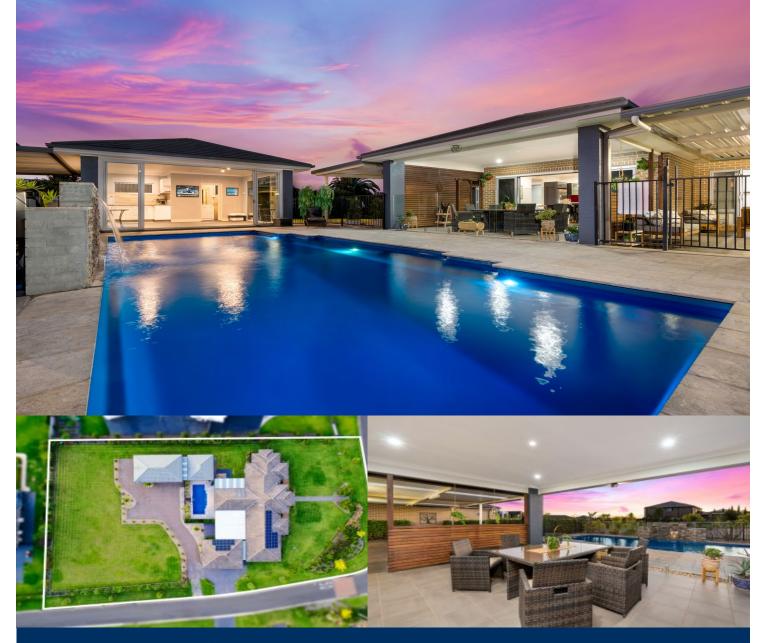

# morton.

Set on an enormous 4127sqm corner block, this generously proportioned single-level home is built with the family in mind. Offering a choice of living zones both inside and out, a huge games room, fully fitted pool house, landscaped gardens and a spectacular pool at its centre, this home is perfect for the large family who enjoys entertaining.

- The car enthusiast will love the huge driveway with accommodation for up to 17 vehicles

- Three meter clearance in garage with roller door allows for trucks or boats to be housed

- Both formal and casual living and dining zones, perfect for multi-generational living

- All-weather alfresco dining ideally positioned next to the salt water pool with water feature

- Pool house includes a kitchenette and bathroom so it can also be used as a self-contained studio

- Contemporary gas kitchen with sleek stainless steel appliances including an oversized oven

- Large master suite with double-sided walk in robe and