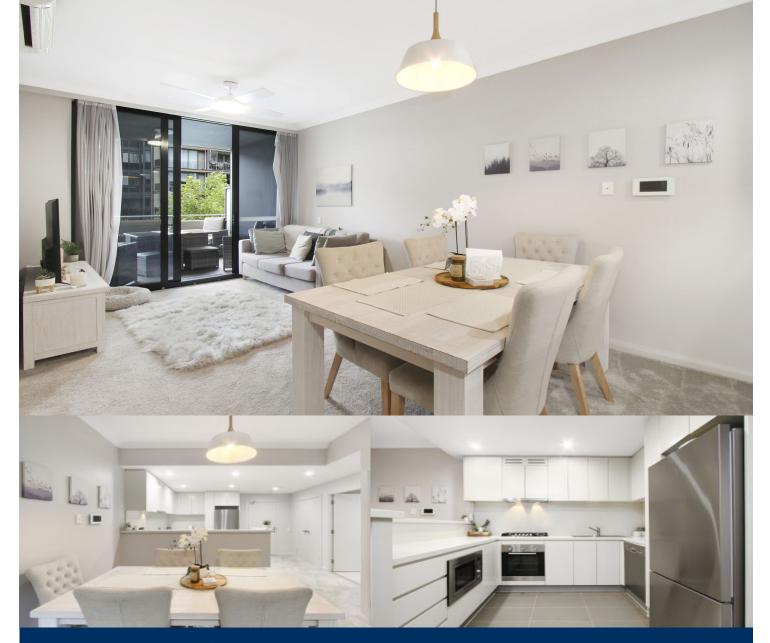

# morton.

This cleverly designed apartment will be very attractive to buyers and investors looking for a quality property with style, privacy and a superb waterside location directly opposite the Millennium Parklands. Featuring generous proportions and a clever one-bedroom plus study layout, it offers a great low-maintenance living space with excellent security and a highly convenient position on level six of the well-designed Quarterdeck building.

- An immaculate security complex with lift and intercom access

- Double bedroom with built-in plus separate study or media area

- Air-conditioned & ceiling fans featuring fresh modern decor

- North-east balcony with a sheltered dining space and BBQ area

- Modern kitchen equipped with quality gas cooktop and dishwasher

- A security basement car space plus caged storage on title

- Plantation shutters & double-glazed windows offer excellent

Wentworth Point 603/4 Footbridge Boulevard