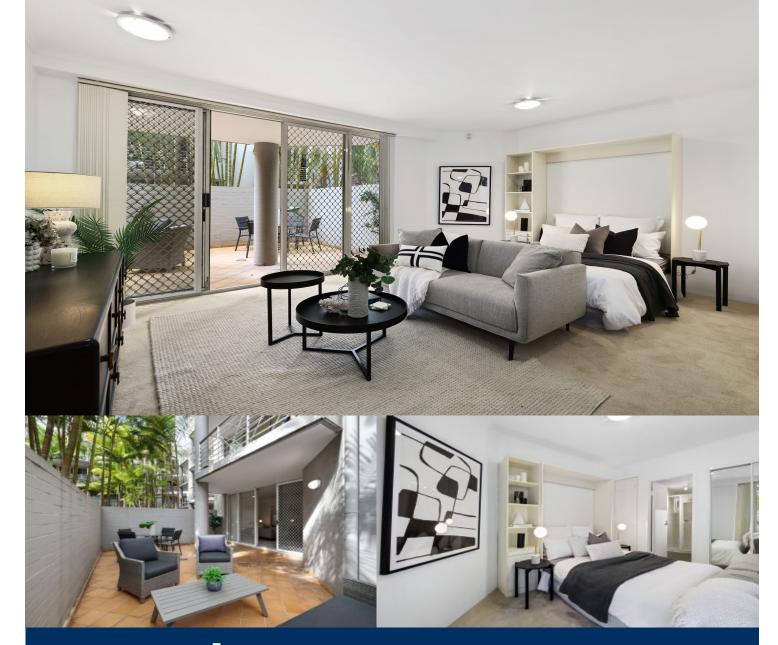

morton.

Chippendale 45/92-120 Cleveland Street

Superbly presented to reflect Sydney's stylish Inner west locale, this studio apartment provides an impressive walk-to-everywhere address. Centrally placed within the hub of Cleveland and Abercrombie streets, it boasts a large outdoor courtyard that will suit those who wish to entertain.

- Comfortable floor plan with drop down double bed
- Generous North facing paved courtyard
- Renovated kitchen with stainless appliances
- Modern bathroom with internal laundry
- Rooftop common pool and gym
- Intercom entry and lift access
- Off street parking with secure single car space