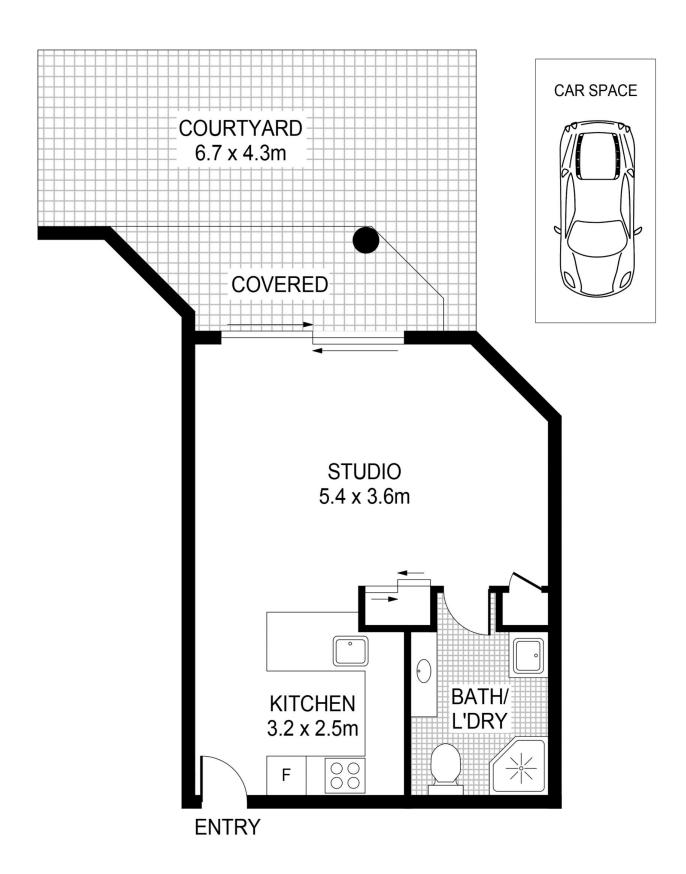

morton.

Chippendale 45/92-120 Cleveland Street

Superbly presented to reflect Sydney's stylish Inner west locale, this studio apartment provides an impressive walk-to-everywhere address. Centrally placed within the hub of Cleveland and Abercrombie streets, it boasts a large outdoor courtyard that will suit those who wish to entertain.

- Comfortable floor plan with drop down double bed
- Generous North facing paved courtyard
- Renovated kitchen with stainless appliances
- Modern bathroom with internal laundry
- Rooftop common pool and gym
- Intercom entry and lift access
- Off street parking with secure single car space