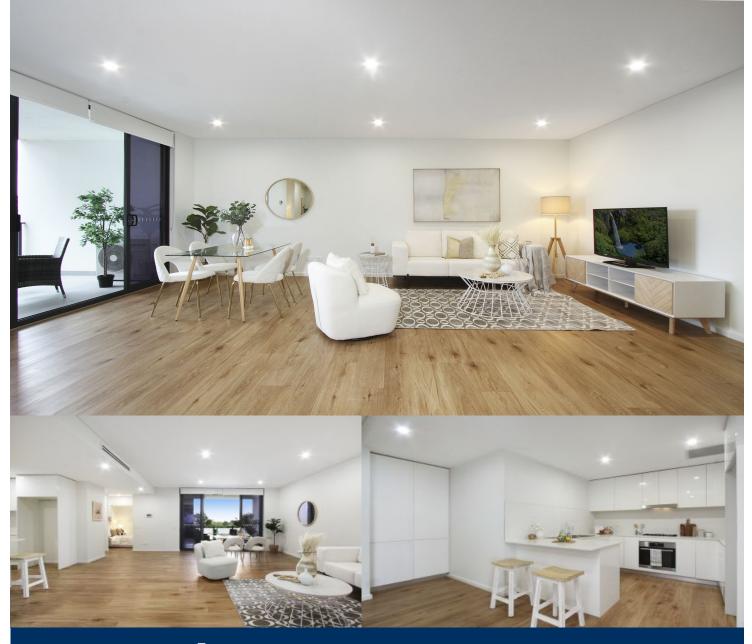

# morton.

Offering a generous and bright living space that's smartly appointed for today's living, this versatile three-bedroom executive apartment enjoys a quiet and private position within the architectural Asha security complex. It's been well-planned to complement a busy modern lifestyle and is ideal for buyers seeking a spacious, secure and low-maintenance home close to the heart of Parramatta, with bus connections and amenities right at the front door.

- Single-level design offers the perfect scale-down opportunity
- Private elevated aspect and excellent natural light throughout
- Three bedrooms including a separate third bedroom/study
- Well-presented with timber flooring and crisp neutral decor
- Bright open plan living space that flows to a wide balcony
- The covered balcony enjoys leafy views over the treetops
- Smartly appointed kitchen with gas cooktop and dishwasher
- Lift access to a secure car space in the basement car park
- 2 storage spaces, 1 storage room adjacent to the apartment.
- Full security building with video intercom and alarm