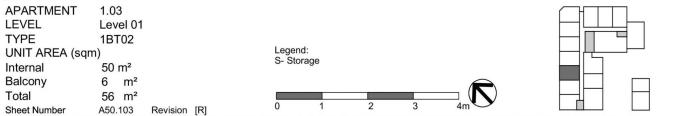

- Well-proportioned light-filled living area
- Elegant kitchen with premium Miele appliances and gas cooking
- Calcutta marble counter tops and splashback
- Wide oak timber floors in living area
- Split system air-conditioning
- Good size balcony with glass aluminium louvres
- Leafy outlook and acoustic windows
- Secure car space and separate storage