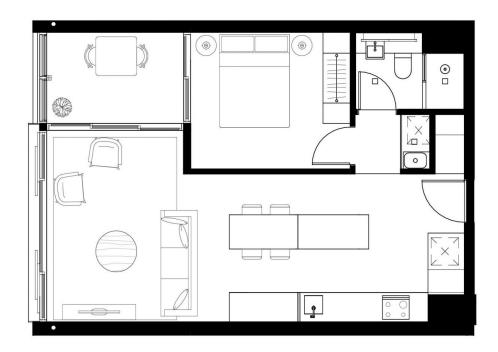

- Well-proportioned light-filled living area
- Elegant kitchen with premium Miele appliances and gas cooking
- Calcutta marble counter tops and splashback
- Wide oak timber floors in living area
- Split system air-conditioning
- Good size balcony with glass aluminium louvres
- Leafy outlook and acoustic windows
- Secure car space and separate storage