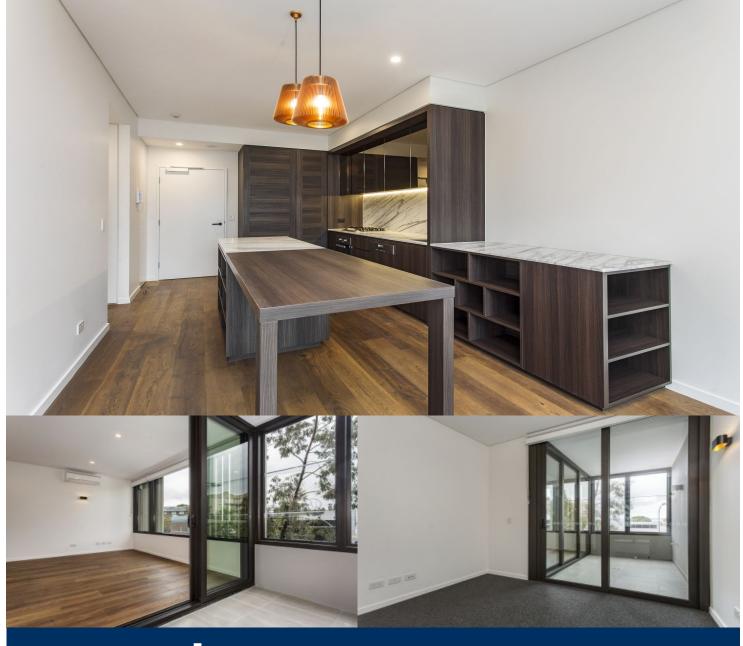

morton.

Mosman 103/116 Belmont Road

Designed by award winning architects Bates Smart with elegant exterior finishes, each floor plan has been individually designed to maximise the intrinsic value of its position. Natural palettes in soft and rich tones are created by the quality choices sourced for this space.

- Well-proportioned light-filled living area
- Elegant kitchen with premium Miele appliances and gas cooking
- Calcutta marble counter tops and splashback
- Wide oak timber floors in living area
- Split system air-conditioning
- Good size balcony with glass aluminium louvres
- Leafy outlook and acoustic windows
- Secure car space and separate storage