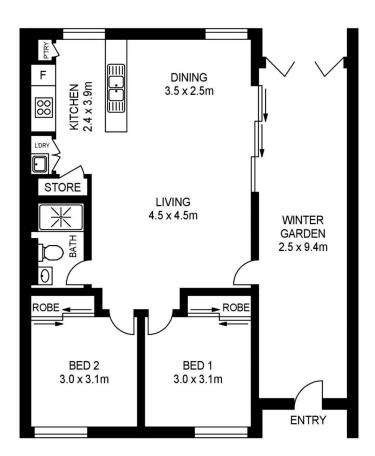

# 405/24-32 KOORINE STREET, ERMINGTON

Please note these measurements are approximate only. The plans is intended as a rough guide for illustrative purpose. It is not warranted or guaranteed to be correct nor it is part of the sale or rental contract