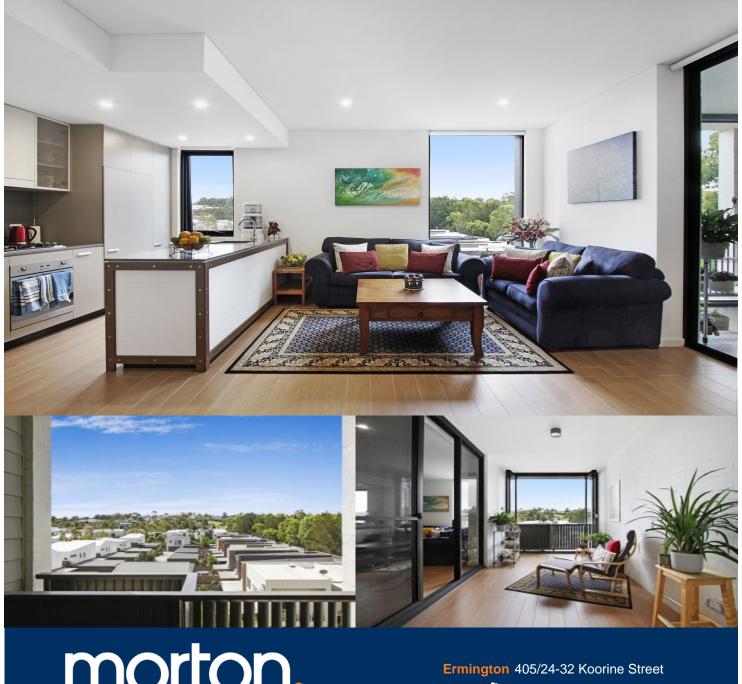

morton.

Invest in a lifestyle of quality and convenience in this generous executive apartment that enjoys a prime lifestyle location as part of the Royal Shores waterfront community. Brightly presented with stylish finishes, it sits in a private position in the quality Sirocco security building with abundant northerly sunlight throughout and a standout position on the banks of the Parramatta River, just footsteps to foreshore walks and cycleways.

- A clever design that takes full advantage of light and space
- An elevated aspect with northerly views over the district
- Open living area featuring engineered timber-look floors
- An enclosed wintergarden offers a second living space
- Smart designer kitchen with island bench and quality fittings
- Two double bedrooms both come fitted with built-in storage
- Two security car spaces, lock-up storage and lift access
- Video intercom, wool blend carpets and efficient LED lighting