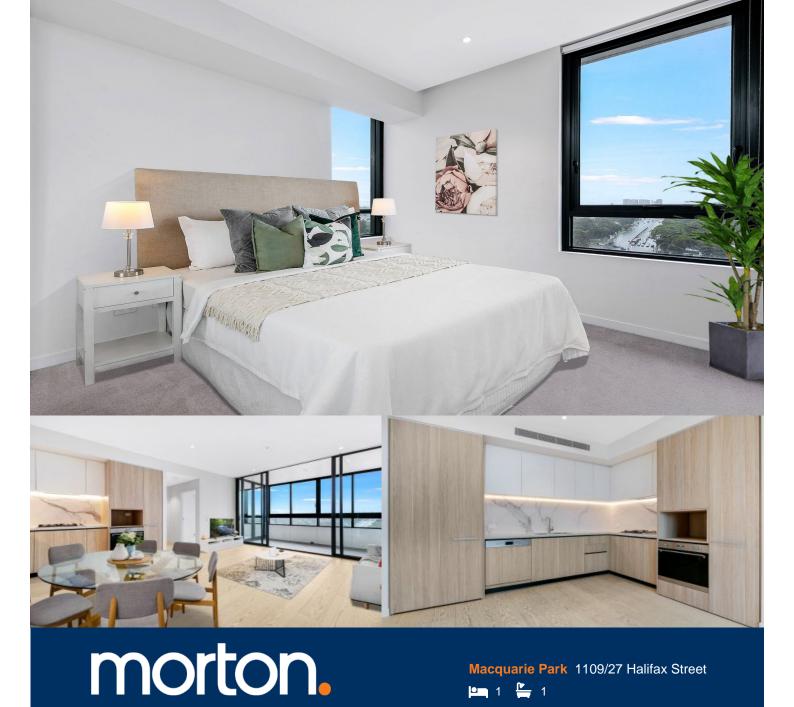

Convenience, quality and sophisticated modern style combine for an amazing lifestyle with this designer high-rise apartment in Macquarie Park's NBH at Lachlan's Line urban village. Situated in the sleek architectural Hideaway building on the upper levels, it brings light, space and views to its list of many advantages and provides a well-designed living space that commands sweeping panoramas over the surrounding area.

- Smart and stylish interiors with a generous open plan layout
- Enclosed wintergarden flows off the living space and bedroom
- A large bedroom with built-in plus a separate study/media area
- Modern Smeg-appointed kitchen with gas cooktop and dishwasher
- Set within a secure complex with intercom entry and lift
- Landscaped grounds and residents' outdoor swimming pool
- Ducted air-conditioning, designer bathroom and internal laundry