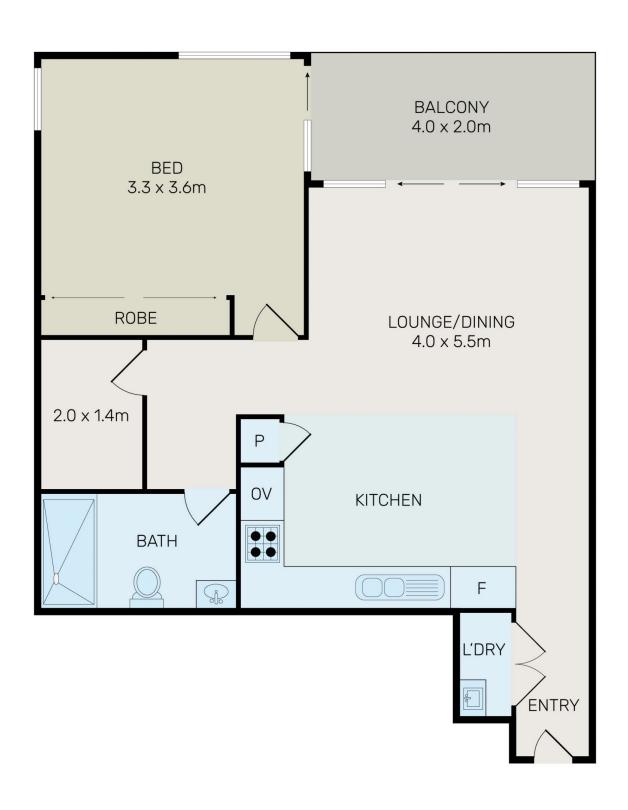

- Smart and stylish interiors with a generous open plan layout
- Enclosed wintergarden flows off the living space and bedroom
- A large bedroom with built-in plus a separate study/media area
- Modern Smeg-appointed kitchen with gas cooktop and dishwasher
- Set within a secure complex with intercom entry and lift
- Landscaped grounds and residents' outdoor swimming pool
- Ducted air-conditioning, designer bathroom and internal laundry