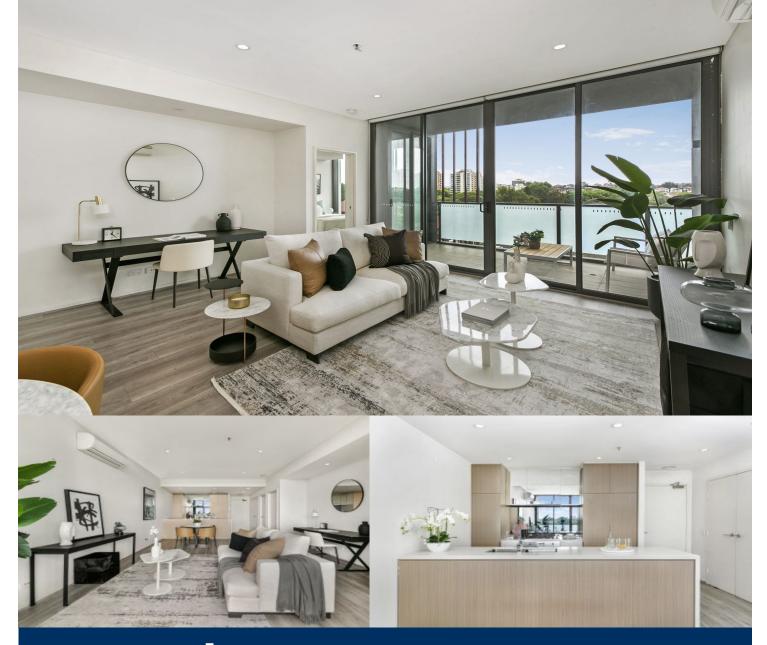

# morton.

This sun drenched 2 bedroom residence creates an instant impact with its generous proportions, sleek designer finishes and luxury on-site sky garden. Set within a prestige architectural complex and offers a quality lifestyle property that has all the amenities of Victoria Park, East Village and Green Square station a stroll from the front door.

- Bedrooms both fitted with built in robes, main equipped with ensuite

- Bright open plan design featuring living and dining areas

- Level access to a private balcony with elevated easterly views

- Designer kitchen with dishwasher and gas appliances

- A well proportioned designer bathroom plus an internal laundry

- Air conditioning, video intercom, data/TV points, LED lighting
- Secure car space
- Storage cage

**Zetland** 775/2 Cooper Place