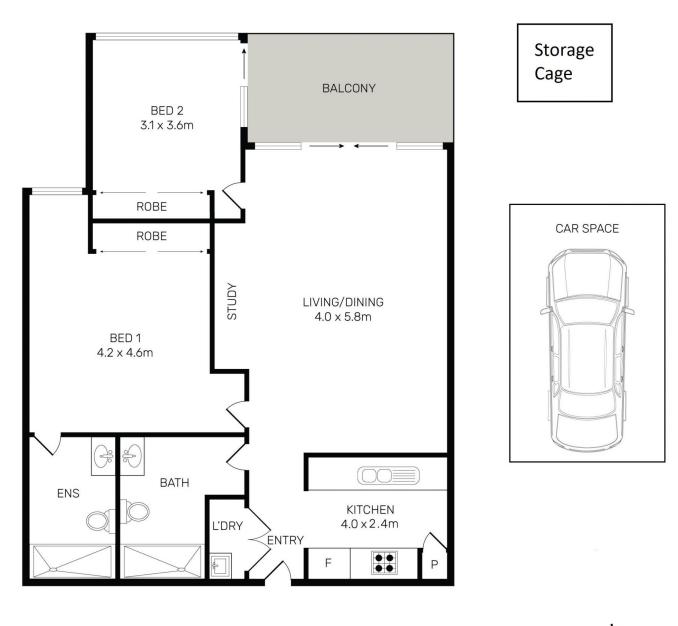

- Bedrooms both fitted with built in robes, main equipped with ensuite

- Bright open plan design featuring living and dining areas

- Level access to a private balcony with elevated easterly views

- Designer kitchen with dishwasher and gas appliances

- A well proportioned designer bathroom plus an internal laundry

- Air conditioning, video intercom, data/TV points, LED lighting
- Secure car space
- Storage cage

**Zetland** 775/2 Cooper Place