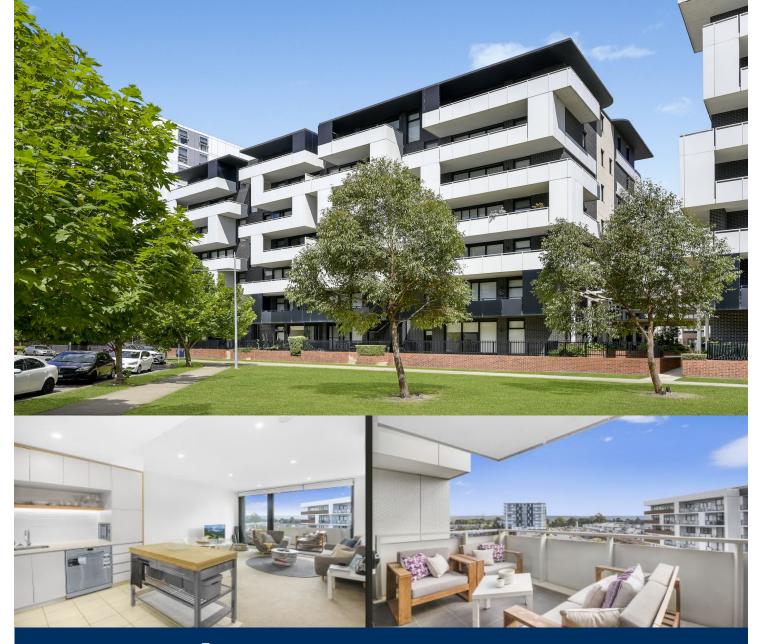

# morton.

A contemporary residence of the highest calibre, this designer apartment's streamlined design, bright interiors and garden views combine to create a home with wide ranging appeal. It makes an ideal choice for buyers seeking a high quality easy-to-maintain property that is private, secure and tucked away within the sought-after Thornton Estate community close to the heart of Penrith, with the train station and Westfield shopping less than 100m away.

- Crisp and open design with 62sqm in/outdoor living space
- Split system air con in living room with brand new flooring throughout
- Wide northwest facing balcony with pleasant outlooks
- Large double bedroom carpeted with mirrored built-in robes

- Gas kitchen with dishwasher plus a designer bathroom and laundry with dryer

- Secure car space and storage cage in the basement with lift access

- Pet friendly, built in 2016 with on-site building manager