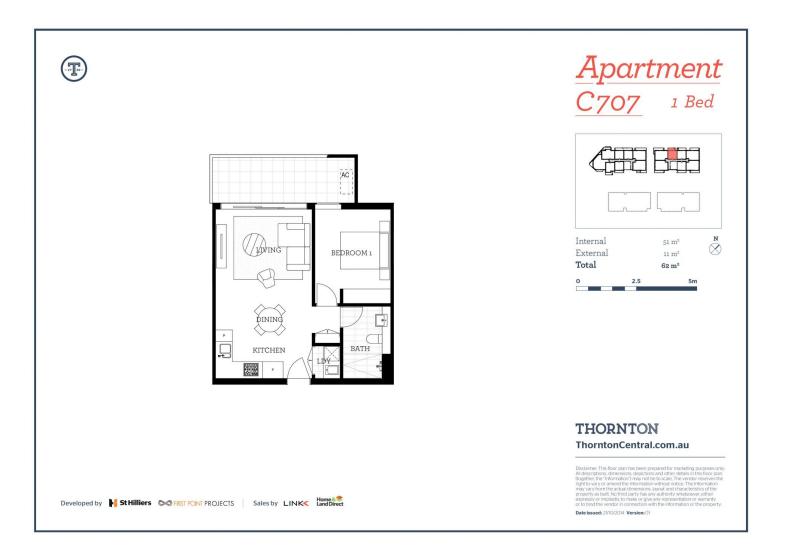

- Crisp and open design with 62sqm in/outdoor living space
- Split system air con in living room with brand new flooring throughout
- Wide northwest facing balcony with pleasant outlooks
- Large double bedroom carpeted with mirrored built-in robes

- Gas kitchen with dishwasher plus a designer bathroom and laundry with dryer

- Secure car space and storage cage in the basement with lift access

- Pet friendly, built in 2016 with on-site building manager

Penrith 707/101C Lord Sheffield Circuit □ 1 🔓 1 😭 1