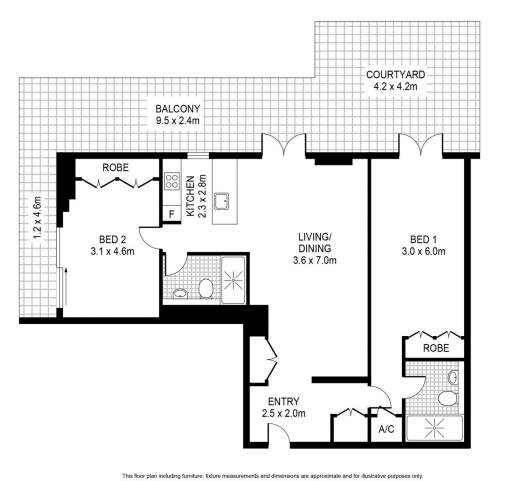

# morton.

Relax or entertain guests on your own perfectly positioned terrace overlooking a private communal garden surrounded by greenery. Recover from Sydney's hustle and bustle in generous open plan living, dining and kitchen. This apartment provides ample space with two bedrooms on separate sides and floor to ceiling windows. Contemporary finishes throughout with wooden floors radiates a sense of sophistication and comfort living.

- Oversized master bedroom with ensuite
- Wooden floors and floor to ceiling windows
- Entertainers Terrace with leafy outlook
- Contemporary finishes and air conditioning
- 24 h security on site and secure parking
- Open plan living, dining and kitchen
- Footsteps to darling harbour and Barangaroo
- Close to shops, restaurants and public transport