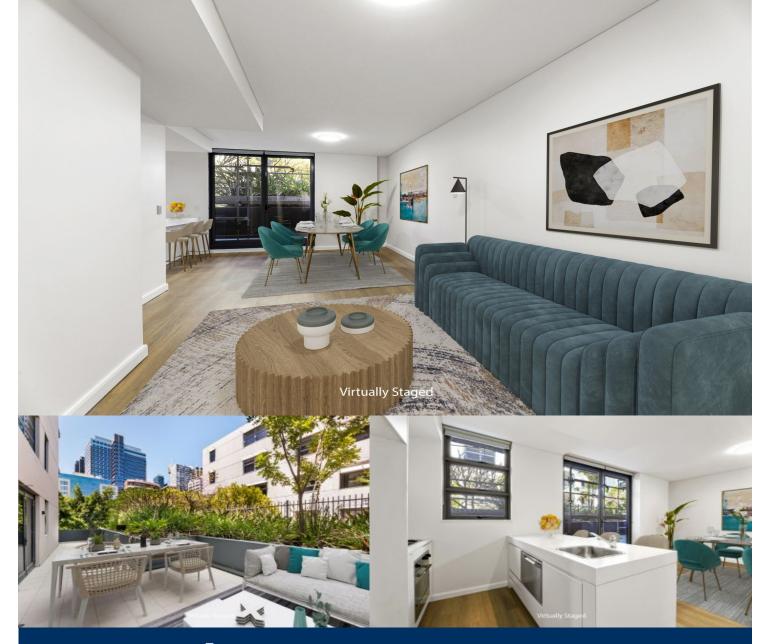

# morton.

Relax or entertain guests on your own perfectly positioned terrace overlooking a private communal garden surrounded by greenery. Recover from Sydney's hustle and bustle in generous open plan living, dining and kitchen. This apartment provides ample space with two bedrooms on separate sides and floor to ceiling windows. Contemporary finishes throughout with wooden floors radiates a sense of sophistication and comfort living.

- Oversized master bedroom with ensuite
- Wooden floors and floor to ceiling windows
- Entertainers Terrace with leafy outlook
- Contemporary finishes and air conditioning
- 24 h security on site and secure parking
- Open plan living, dining and kitchen
- Footsteps to darling harbour and Barangaroo
- Close to shops, restaurants and public transport