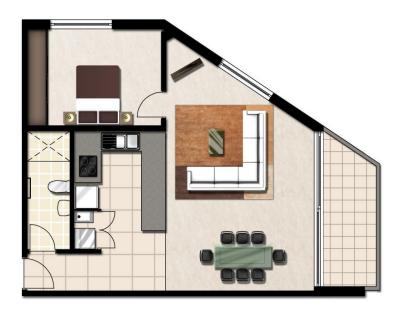

## Apartment 34

LEVEL - Three

| TYPE                   | 1 BEDROOM |
|------------------------|-----------|
| AREA (M <sup>2</sup> ) |           |
| INTERNAL               | 5         |
| EXTERNAL               |           |
| GARAGE                 | 1-        |
| STORAGE                |           |
| TOTAL                  | 8         |

# 34/80 Fig Street, Pyrmont

Please note that this floor plan was prepared prior to the commencement of construction. Changes may be made during development and dimensions, finishes, fittings and specifications are subject to change without notice, however such fittings and fixtures are to be of similar quality and subject to supply. The furniture illustrated in the floor plans are not included, please refer to the contract for sale for the list of inclusions.