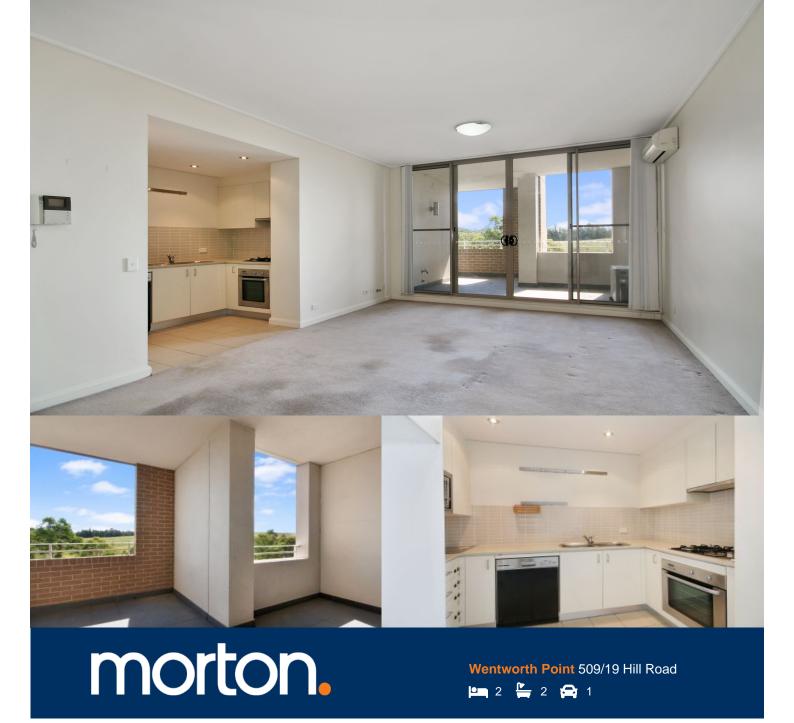

Located in Sorrento at The Waterfront, here is your opportunity to move into this immaculate two bedroom apartment. A short stroll to The Piazza, local restaurants, convenience store, pharmacy, public transport off Hill Road and ferry service to Parramatta and City CBD. The Waterfront is located moments to Sydney Olympic Park main venues and train station, Bicentennial Park and Millennium Parklands.

- Sun-filled Northeast aspect balcony
- Split system air conditioning
- Stainless steel appliances
- Well sized bedrooms with walk in wardrobes and en-suite to the main bedroom
- Separate kitchen with stone bench tops
- Laundry room and clothes dryer
- Lift access to secure basement car park

Unit 509

Lot Number 11
Type 2 Bedroom
Unit Area 89 sam
Balcony 25 sam
Total 114 sam

Disclaimer: All layouts are indicative only, and subject to change.