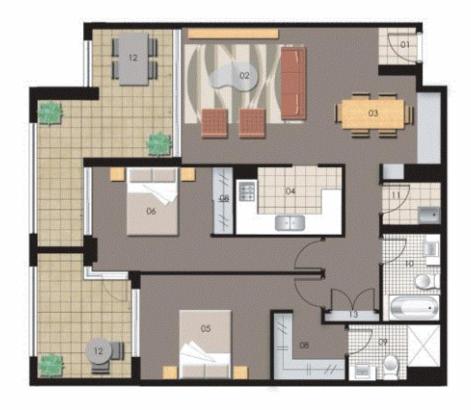

## THE WATERFRONT

|          |    |          |    | HEL ROAD    |
|----------|----|----------|----|-------------|
| ENTRY    | 01 | WARDROBE | 80 |             |
| LIVING   | 02 | ENSUITE  | 09 |             |
| DINING   | 03 | BATHROOM | 10 | 1000        |
| KITCHEN  | 04 | LAUNDRY  | 11 |             |
| EDROOM 1 | 05 | BALCONY  | 12 | /Tmm7 1   § |
| EDROOM 2 | 06 | STORAGE  | 13 |             |
| EDROOM 3 | 07 |          |    | AMALE DRIVE |

Unit 509

Lot Number 11
Type 2 Bedroom
Unit Area 89 sam
Balcony 25 sam
Total 114 sam

Disclaimer: All layouts are indicative only, and subject to change.