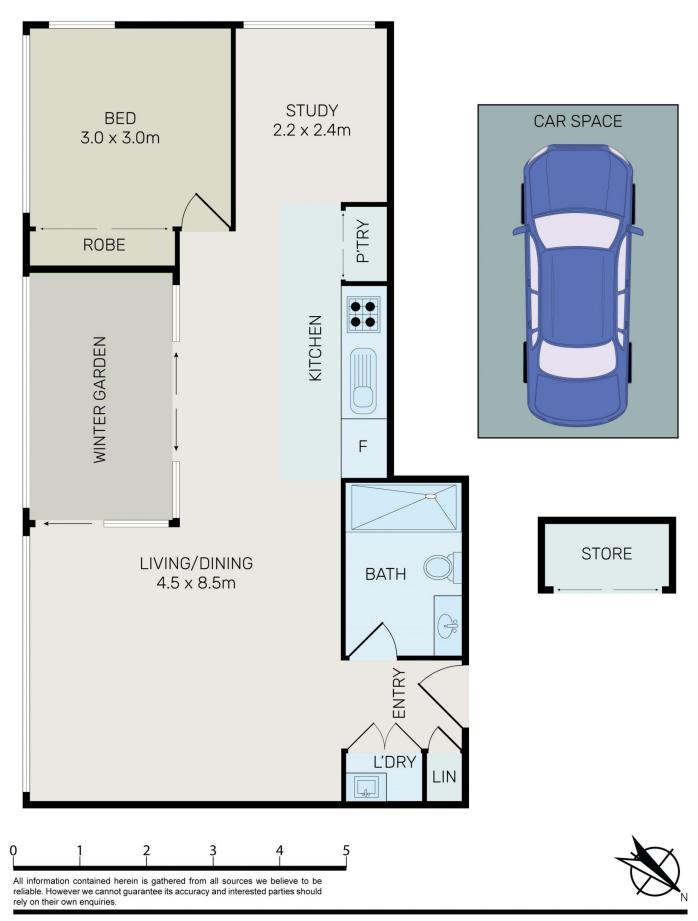

-A light, airy and open design with freshly appointed interiors -Panoramas that stretch over the treetops to the Sydney skyline

-Enclosed terrace/winter garden makes a great entertaining space

-Ultra-modern kitchen with quality Smeg fittings and gas cooktop

-A bright double bedroom, separate study and designer bathroom

-Resort-style outdoor swimming pool and landscaped grounds

Macquarie Park 1007/27 Halifax Street