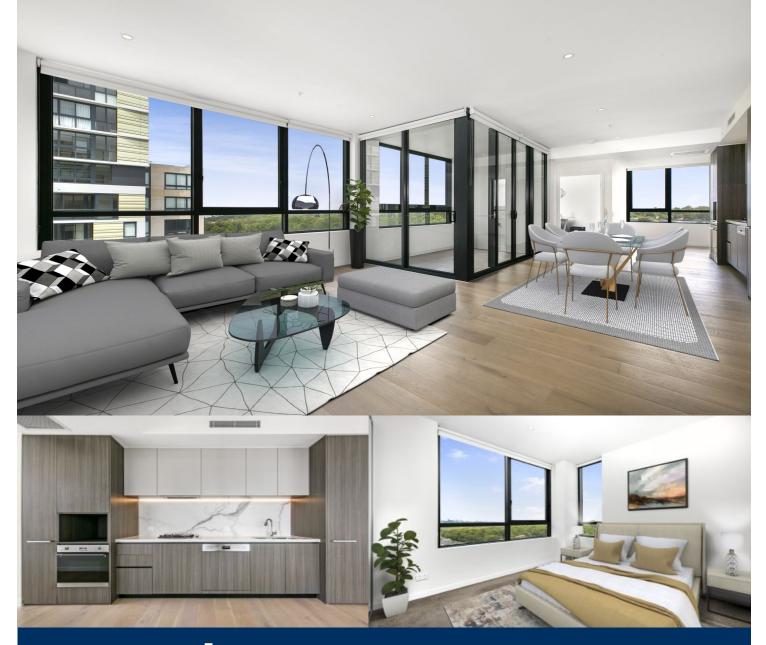

# morton.

Elevated high above the vibrant cultural, dining and retail precinct of Macquarie Park's Lachlan's Line urban village, this designer one-bedroom plus study apartment combines its sweeping city outlooks with smart stylish interiors to deliver an excellent low-maintenance property. It makes a great buying opportunity for young professionals, downsizers and investors alike due to its sleek presentation, high functionality and generous single-level layout.

-A light, airy and open design with freshly appointed interiors -Panoramas that stretch over the treetops to the Sydney skyline

-Enclosed terrace/winter garden makes a great entertaining space

-Ultra-modern kitchen with quality Smeg fittings and gas cooktop

-A bright double bedroom, separate study and designer bathroom

-Resort-style outdoor swimming pool and landscaped grounds

Macquarie Park 1007/27 Halifax Street