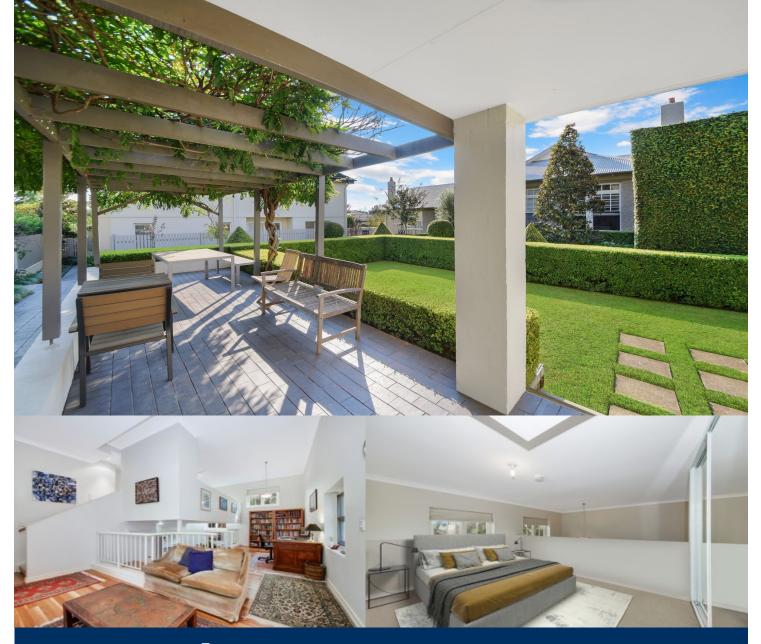

# morton.

Set in the tightly held Meridian building, this generously proportioned one bedroom apartment is conveniently located in a leafy locale just a few minutes' walk to local amenities and schools. High ceilings, an open floor plan, hardwood floors, and plenty of natural light add to the character and charm of this lovely home, whilst the private courtyard and resident's only garden are ideal for entertaining.

- Spacious residence expanding over 100sqm, house-like feel with private courtyard entrance
- Expansive open plan lounge and dining with high ceilings and timber flooring throughout
- Eat-in gas kitchen with high quality appliances and plenty of storage
- Large and light-filled loft bedroom with built-in robes and newly carpeted
- Bright, spacious bathroom with floor to ceiling tiles and frameless glass shower
- Internal laundry; security intercom; gas bayonet fitting
- Undercover secure car space with room for storage; plenty of