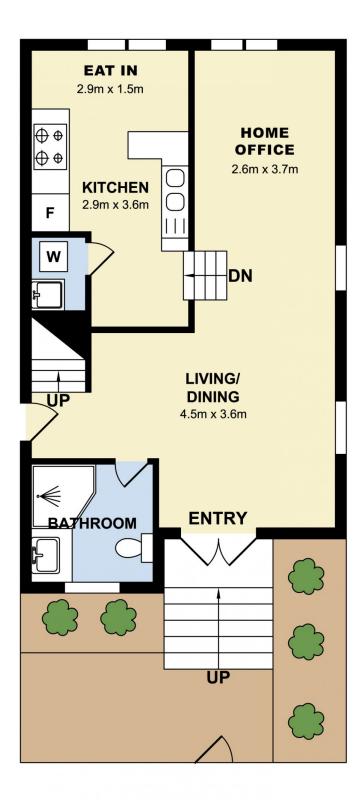

# morton.

Set in the tightly held Meridian building, this generously proportioned one bedroom apartment is conveniently located in a leafy locale just a few minutes' walk to local amenities and schools. High ceilings, an open floor plan, hardwood floors, and plenty of natural light add to the character and charm of this lovely home, whilst the private courtyard and resident's only garden are ideal for entertaining.

- Spacious residence expanding over 100sqm, house-like feel with private courtyard entrance
- Expansive open plan lounge and dining with high ceilings and timber flooring throughout
- Eat-in gas kitchen with high quality appliances and plenty of storage
- Large and light-filled loft bedroom with built-in robes and newly carpeted
- Bright, spacious bathroom with floor to ceiling tiles and frameless glass shower
- Internal laundry; security intercom; gas bayonet fitting
- Undercover secure car space with room for storage; plenty of