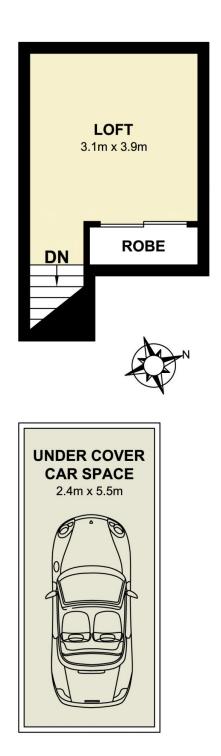

- Spacious residence expanding over 100sqm, house-like feel with private courtyard entrance
- Expansive open plan lounge and dining with high ceilings and timber flooring throughout
- Eat-in gas kitchen with high quality appliances and plenty of storage
- Large and light-filled loft bedroom with built-in robes and newly carpeted
- Bright, spacious bathroom with floor to ceiling tiles and frameless glass shower
- Internal laundry; security intercom; gas bayonet fitting
- Undercover secure car space with room for storage; plenty of